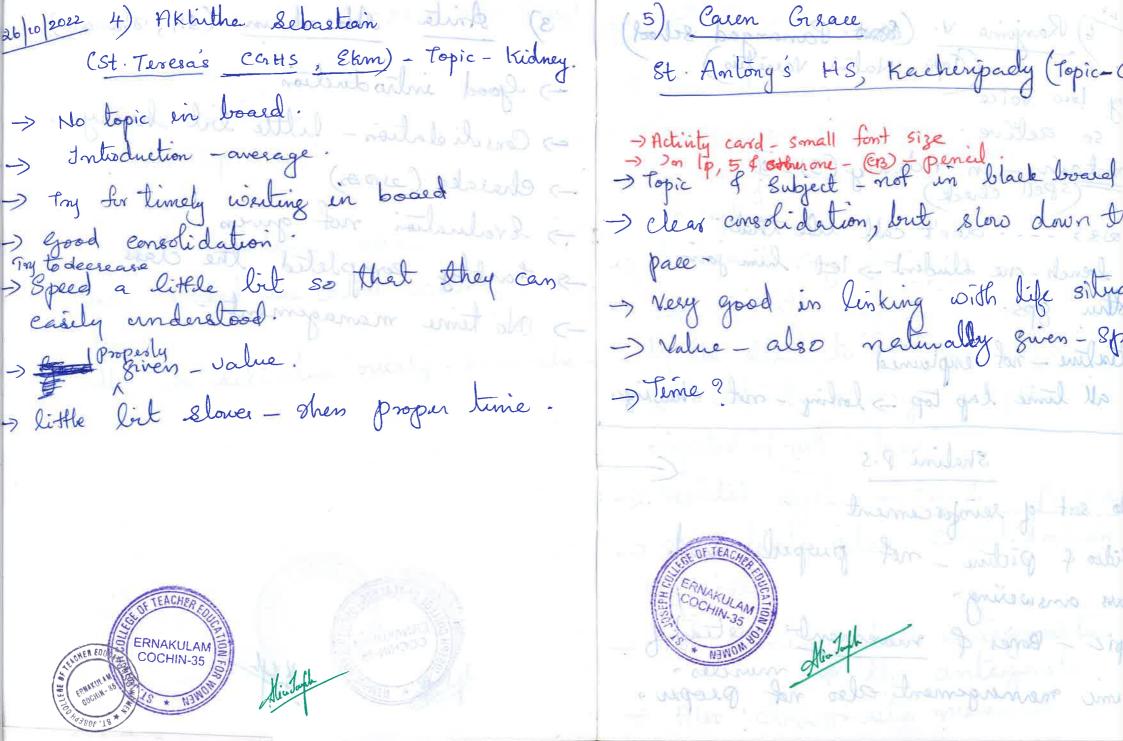

### INTERNSHIP PROGRAMME

STUDENT TEACHER EVALUATION PROFORMA - SEMESTER III

Name of the Teacher

PRANAYA-P.M

Std&Div.: 1×-C

Date

26/10/2022

Optional Subject