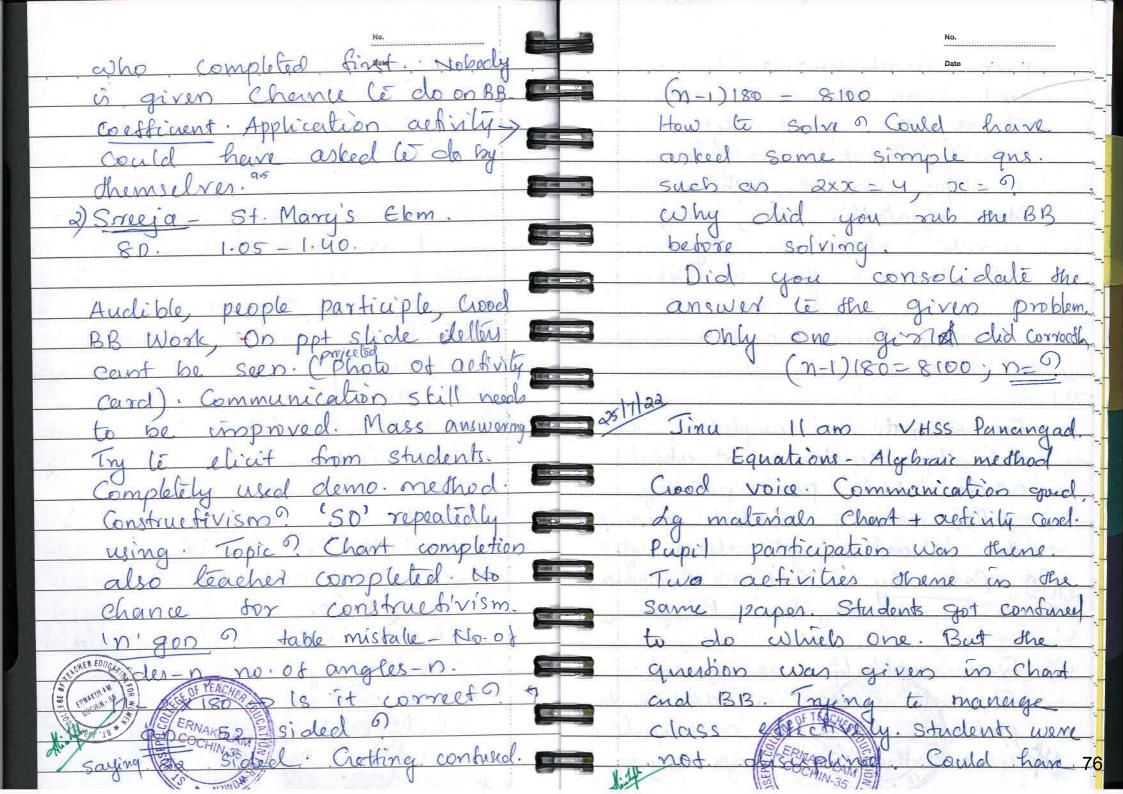

### INTERNSHIP PROGRAMME

STUDENT TEACHER EVALUATION PROFORMA - SEMESTER III

Name of the Teacher

PRANAYA-P.M

Std&Div.: 1×-C

Date

26/10/2022

Optional Subject