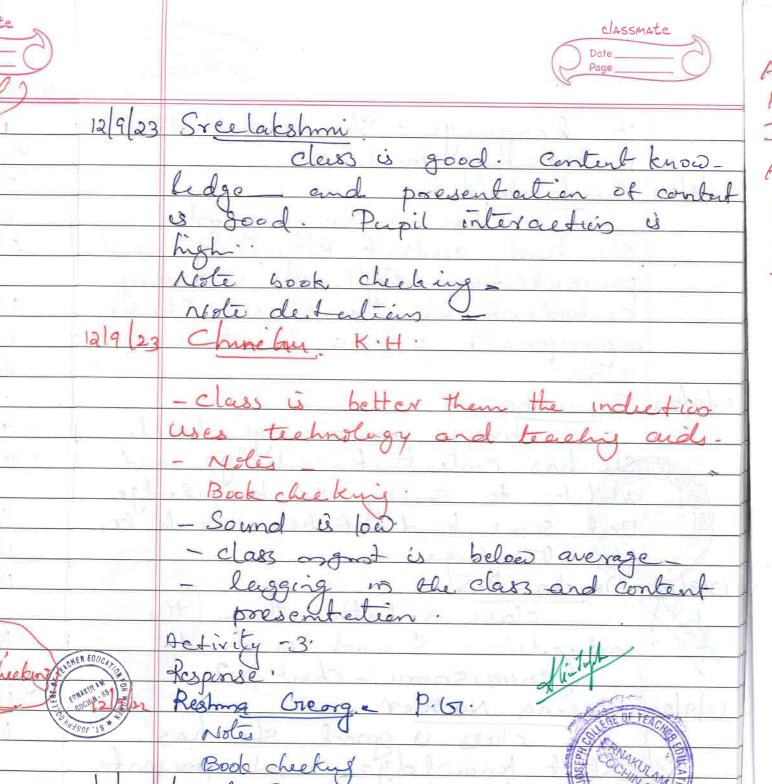

| Name of the Teacher | Name | of | the | Teac | her |
|---------------------|------|----|-----|------|-----|
|---------------------|------|----|-----|------|-----|

Optional Subject

: Jobotha Jog Std&Div.: IX