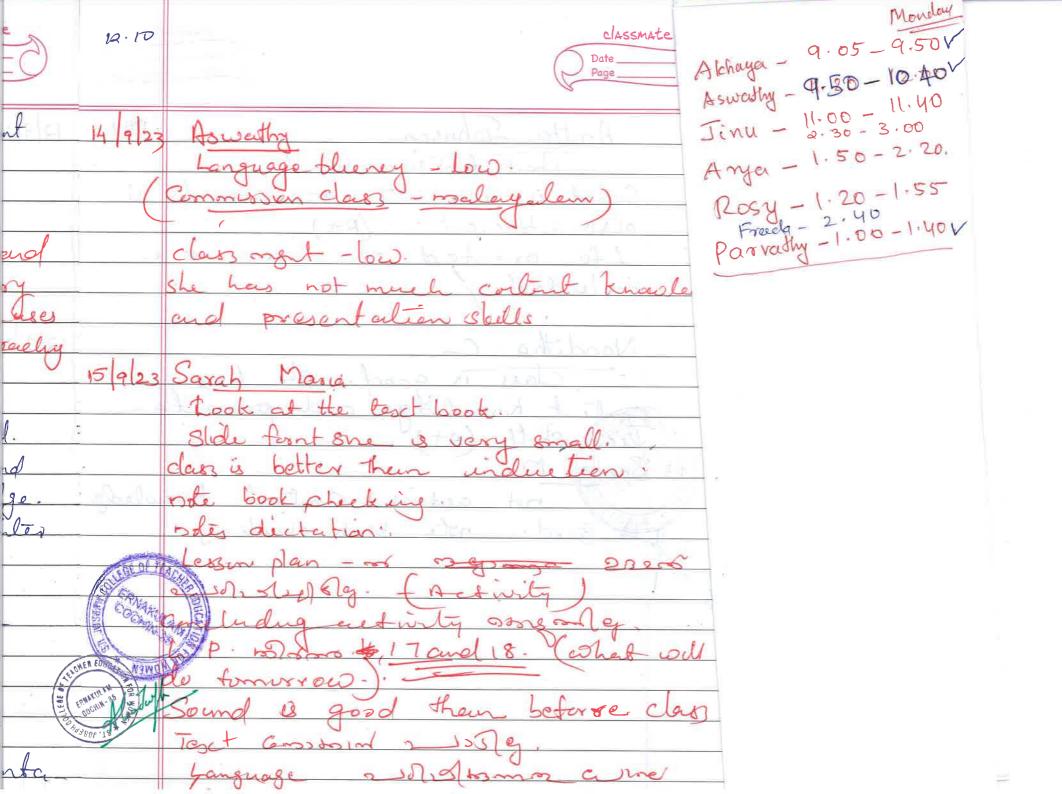

| Name of the Teacher | Name | of | the | Teac | her |
|---------------------|------|----|-----|------|-----|
|---------------------|------|----|-----|------|-----|

Optional Subject

: Jobotha Jog Std&Div.: IX