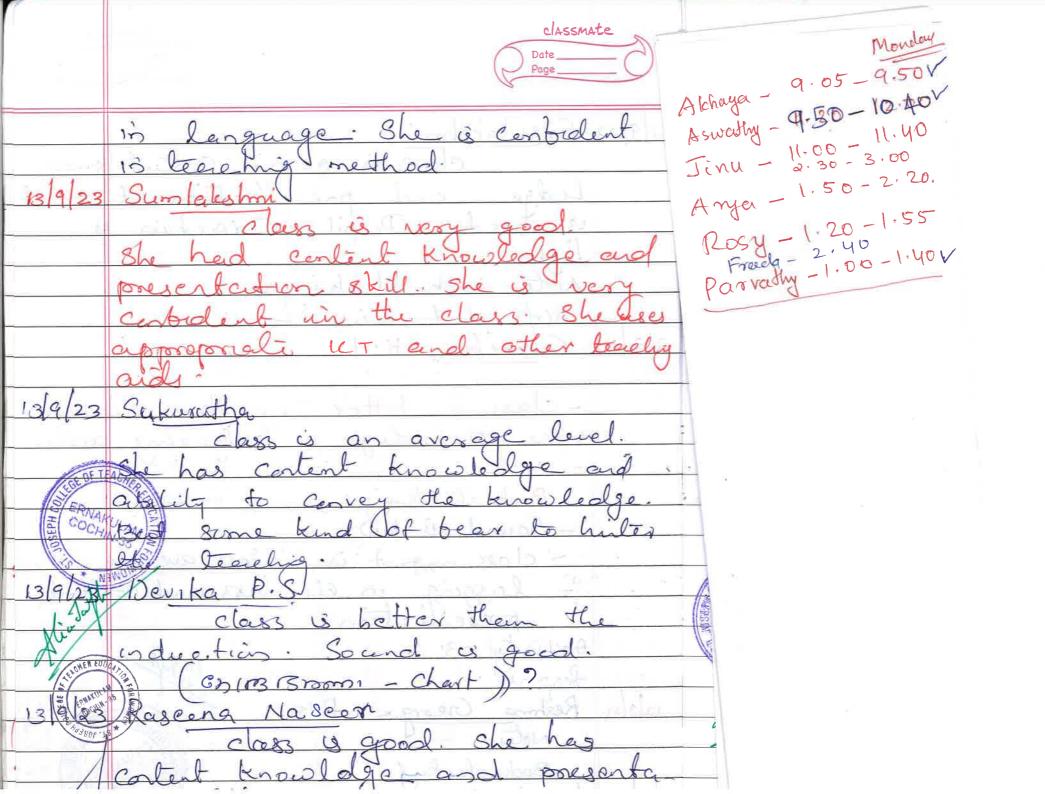

| Name of the Teacher | Name | of | the | Teac | her |
|---------------------|------|----|-----|------|-----|
|---------------------|------|----|-----|------|-----|

Optional Subject

: Jobotha Jog Std&Div.: IX