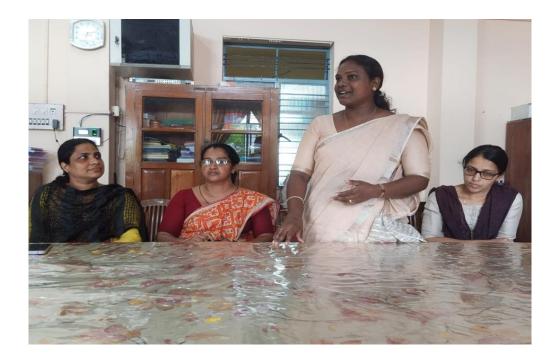

#### **ORIENTATION TO SCHOOL PRINCIPAL /TEACHERS**

The college invited senior staff of four teaching practice schools for the orientation/discussion on the internship programme on 17/10/2022 at 2.00 pm. Eight senior teachers and all teacher educators participated in the meeting. The meeting was held in the conference room. In order to promote interaction between the supervising teachers and the student teachers, the meeting was very much helpful. Dr. Alice Joseph Principal of the college presided over the meeting. The supervising teachers from schools gave creative suggestions and their expectations for the smooth functioning of the internship programme. Teacher educators requested their support and their co-operation in this regard. The meeting ended at 2.30 PM with a High Tea.