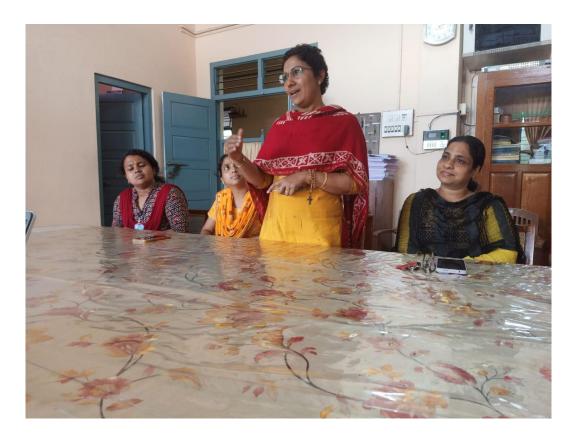

#### **ORIENTATION TO SCHOOL PRINCIPAL /TEACHERS**

The college invited senior staff of four teaching practice schools for the orientation/discussion on the internship programme on 17/10/2022 at 2.00 pm. Eight senior teachers and all teacher educators participated in the meeting. The meeting was held in the conference room. In order to promote interaction between the supervising teachers and the student teachers, the meeting was very much helpful. Dr. Alice Joseph Principal of the college presided over the meeting. The supervising teachers from schools gave creative suggestions and their expectations for the smooth functioning of the internship programme. Teacher educators requested their support and their co-operation in this regard. The meeting ended at 2.30 PM with a High Tea.