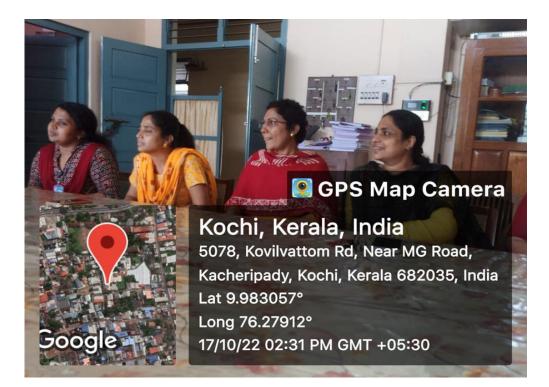

#### **ORIENTATION TO SCHOOL PRINCIPAL /TEACHERS**

The college invited senior staff of four teaching practice schools for the orientation/discussion on the internship programme on 17/10/2022 at 2.00 pm. Eight senior teachers and all teacher educators participated in the meeting. The meeting was held in the conference room. In order to promote interaction between the supervising teachers and the student teachers, the meeting was very much helpful. Dr. Alice Joseph Principal of the college presided over the meeting. The supervising teachers from schools gave creative suggestions and their expectations for the smooth functioning of the internship programme. Teacher educators requested their support and their co-operation in this regard. The meeting ended at 2.30 PM with a High Tea.

#### C PS Map Camera **Kochi, Kerala, India** 5078, Kovilvattom Rd, Near MG Road, Kacheripady, Kochi, Kerala 682035, India Lat 9.983054° Long 76.279117° 17/10/22 02:35 PM GMT +05:30

7000

\_