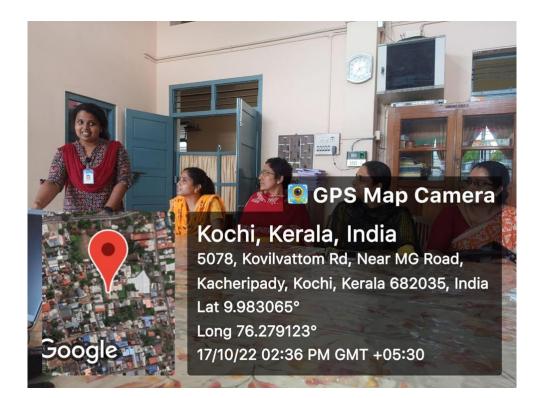

#### **ORIENTATION TO SCHOOL PRINCIPAL /TEACHERS**

The college invited senior staff of four teaching practice schools for the orientation/discussion on the internship programme on 17/10/2022 at 2.00 pm. Eight senior teachers and all teacher educators participated in the meeting. The meeting was held in the conference room. In order to promote interaction between the supervising teachers and the student teachers, the meeting was very much helpful. Dr. Alice Joseph Principal of the college presided over the meeting. The supervising teachers from schools gave creative suggestions and their expectations for the smooth functioning of the internship programme. Teacher educators requested their support and their co-operation in this regard. The meeting ended at 2.30 PM with a High Tea.

#### C PS Map Camera **Kochi, Kerala, India** 5078, Kovilvattom Rd, Near MG Road, Kacheripady, Kochi, Kerala 682035, India Lat 9.983054° Long 76.279117° 17/10/22 02:35 PM GMT +05:30

7000

\_