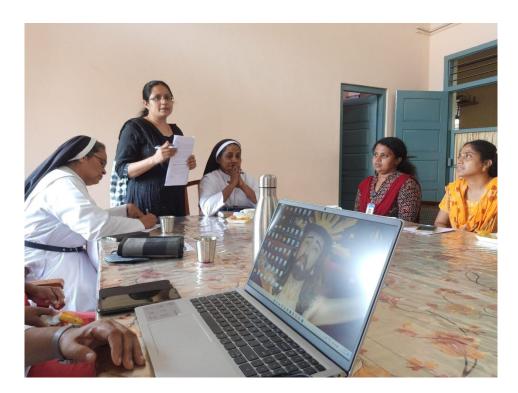

#### **ORIENTATION TO SCHOOL PRINCIPAL /TEACHERS**

The college invited senior staff of four teaching practice schools for the orientation/discussion on the internship programme on 17/10/2022 at 2.00 pm. Eight senior teachers and all teacher educators participated in the meeting. The meeting was held in the conference room. In order to promote interaction between the supervising teachers and the student teachers, the meeting was very much helpful. Dr. Alice Joseph Principal of the college presided over the meeting. The supervising teachers from schools gave creative suggestions and their expectations for the smooth functioning of the internship programme. Teacher educators requested their support and their co-operation in this regard. The meeting ended at 2.30 PM with a High Tea.