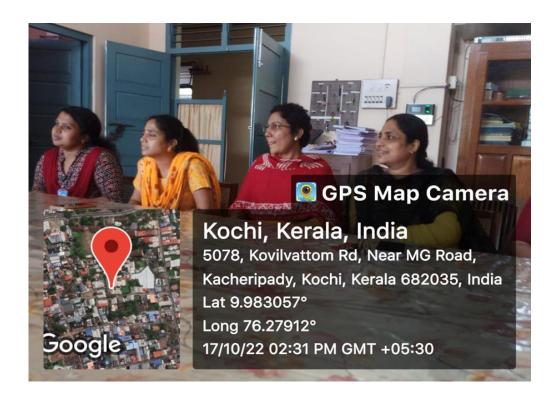

### ORIENTATION TO SCHOOL PRINCIPAL /TEACHERS

The college invited senior staff of four teaching practice schools for the orientation/discussion on the internship programme on 17/10/2022 at 2.00 pm. Eight senior teachers and all teacher educators participated in the meeting. The meeting was held in the conference room. In order to promote interaction between the supervising teachers and the student teachers, the meeting was very much helpful. Dr. Alice Joseph Principal of the college presided over the meeting. The supervising teachers from schools gave creative suggestions and their expectations for the smooth functioning of the internship programme. Teacher educators requested their support and their co-operation in this regard. The meeting ended at 2.30 PM with a High Tea.