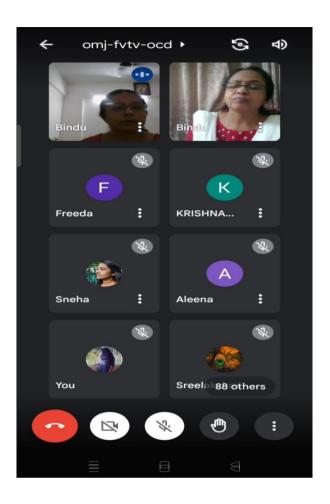

### ORIENTATION TO SCHOOL PRINCIPAL /TEACHERS

The college invited senior staff of four teaching practice schools for the orientation/discussion on the internship programme on 17/10/2022 at 2.00 pm. Eight senior teachers and all teacher educators participated in the meeting. The meeting was held in the conference room. In order to promote interaction between the supervising teachers and the student teachers, the meeting was very much helpful. Dr. Alice Joseph Principal of the college presided over the meeting. The supervising teachers from schools gave creative suggestions and their expectations for the smooth functioning of the internship programme. Teacher educators requested their support and their co-operation in this regard. The meeting ended at 2.30 PM with a High Tea.