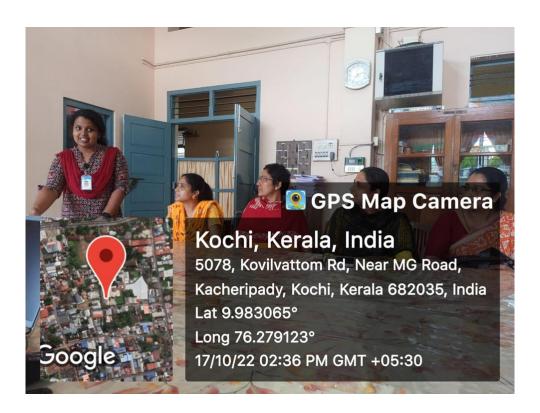

### ORIENTATION TO SCHOOL PRINCIPAL /TEACHERS

The college invited senior staff of four teaching practice schools for the orientation/discussion on the internship programme on 17/10/2022 at 2.00 pm. Eight senior teachers and all teacher educators participated in the meeting. The meeting was held in the conference room. In order to promote interaction between the supervising teachers and the student teachers, the meeting was very much helpful. Dr. Alice Joseph Principal of the college presided over the meeting. The supervising teachers from schools gave creative suggestions and their expectations for the smooth functioning of the internship programme. Teacher educators requested their support and their co-operation in this regard. The meeting ended at 2.30 PM with a High Tea.