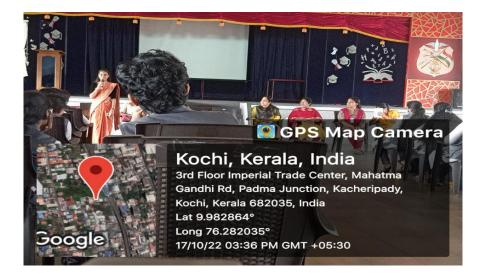

#### ORIENTATION BY SENIOR TEACHERS 17 /10/2022

The college organized a meeting with senior teachers of St.Mary's Girls higher secondary school, St. Albertz High School, Ranimatha Public School and St.joseph high school Njarackal on 17<sup>th</sup> October 2022 at 3.00 PM in the college auditorium. Dr.Alice Joseph, Principal of our College presided over the meeting. Senior teachers from different schools oriented the students regarding their model teaching over there. Student teachers clarified their doubts regarding the internship. The college congratulated the first rank holder Ms.Lilly Riya in that meeting. The meeting ended at 4.00PM with a prayer