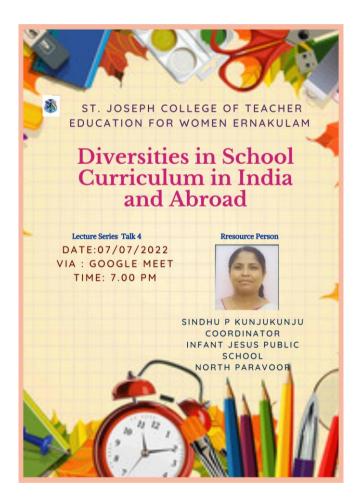

their perspectives, and engage in meaningful discussions regarding curriculum diversity and its relevance to their future roles as educators.

#### Conclusion:

The fourth talk in the Lecture Series on "Diversities in School Curriculum in India and Abroad" delivered by Sindhu P Kunjukunju proved to be a highly informative and enriching experience for the students of St. Joseph College of Teacher Education for Women,



Ernakulam. It provided them with valuable insights into the intricacies of school curricula, enhancing their preparedness for the teaching profession.

#### Acknowledgment:

We extend our appreciation to Sindhu P Kunjukunju for her dedication in sharing her knowledge and expertise in the field of education. Her contribution to promoting curriculum diversity is commendable.