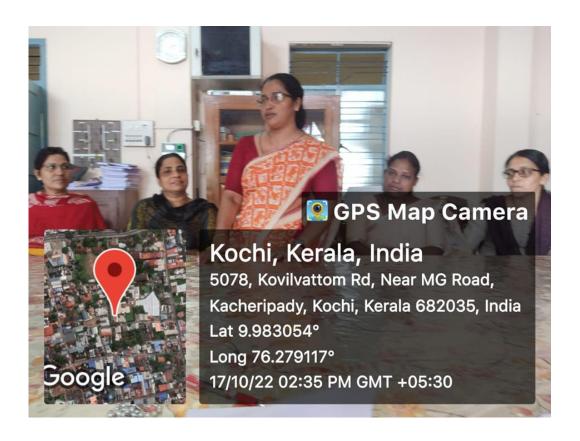

### ORIENTATION TO SCHOOL PRINCIPAL /TEACHERS

The college invited senior staff of four teaching practice schools for the orientation/discussion on the internship programme on 17/10/2022 at 2.00 pm. Eight senior teachers and all teacher educators participated in the meeting. The meeting was held in the conference room. In order to promote interaction between the supervising teachers and the student teachers, the meeting was very much helpful. Dr. Alice Joseph Principal of the college presided over the meeting. The supervising teachers from schools gave creative suggestions and their expectations for the smooth functioning of the internship programme. Teacher educators requested their support and their co-operation in this regard. The meeting ended at 2.30 PM with a High Tea.