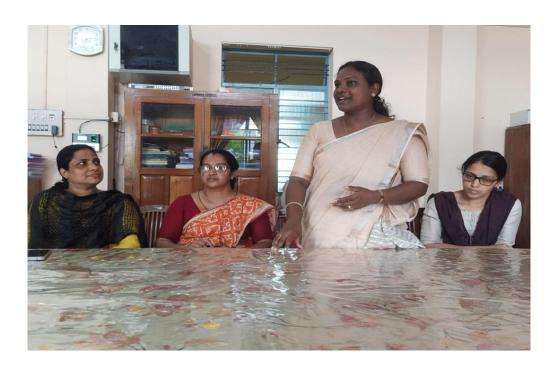

### ORIENTATION TO SCHOOL PRINCIPAL /TEACHERS

The college invited senior staff of four teaching practice schools for the orientation/discussion on the internship programme on 17/10/2022 at 2.00 pm. Eight senior teachers and all teacher educators participated in the meeting. The meeting was held in the conference room. In order to promote interaction between the supervising teachers and the student teachers, the meeting was very much helpful. Dr. Alice Joseph Principal of the college presided over the meeting. The supervising teachers from schools gave creative suggestions and their expectations for the smooth functioning of the internship programme. Teacher educators requested their support and their co-operation in this regard. The meeting ended at 2.30 PM with a High Tea.