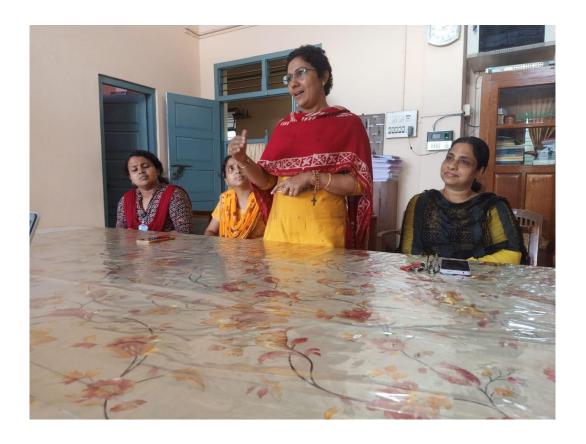

### ORIENTATION TO SCHOOL PRINCIPAL /TEACHERS

The college invited senior staff of four teaching practice schools for the orientation/discussion on the internship programme on 17/10/2022 at 2.00 pm. Eight senior teachers and all teacher educators participated in the meeting. The meeting was held in the conference room. In order to promote interaction between the supervising teachers and the student teachers, the meeting was very much helpful. Dr. Alice Joseph Principal of the college presided over the meeting. The supervising teachers from schools gave creative suggestions and their expectations for the smooth functioning of the internship programme. Teacher educators requested their support and their co-operation in this regard. The meeting ended at 2.30 PM with a High Tea.