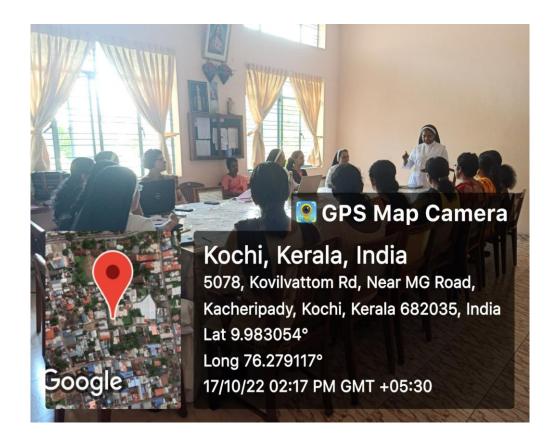

### ORIENTATION TO SCHOOL PRINCIPAL /TEACHERS

The college invited senior staff of four teaching practice schools for the orientation/discussion on the internship programme on 17/10/2022 at 2.00 pm. Eight senior teachers and all teacher educators participated in the meeting. The meeting was held in the conference room. In order to promote interaction between the supervising teachers and the student teachers, the meeting was very much helpful. Dr. Alice Joseph Principal of the college presided over the meeting. The supervising teachers from schools gave creative suggestions and their expectations for the smooth functioning of the internship programme. Teacher educators requested their support and their co-operation in this regard. The meeting ended at 2.30 PM with a High Tea.