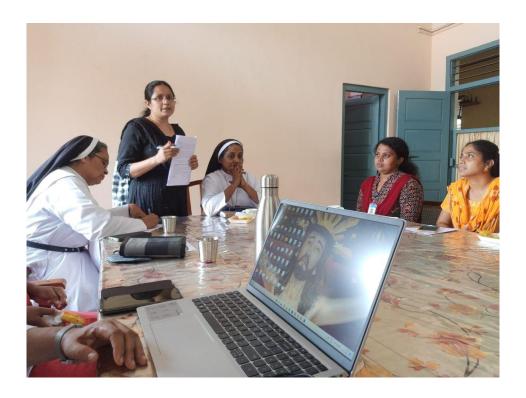

### ORIENTATION TO SCHOOL PRINCIPAL /TEACHERS

The college invited senior staff of four teaching practice schools for the orientation/discussion on the internship programme on 17/10/2022 at 2.00 pm. Eight senior teachers and all teacher educators participated in the meeting. The meeting was held in the conference room. In order to promote interaction between the supervising teachers and the student teachers, the meeting was very much helpful. Dr. Alice Joseph Principal of the college presided over the meeting. The supervising teachers from schools gave creative suggestions and their expectations for the smooth functioning of the internship programme. Teacher educators requested their support and their co-operation in this regard. The meeting ended at 2.30 PM with a High Tea.