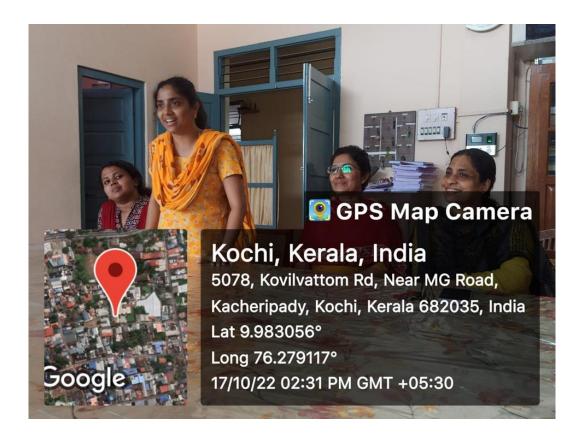

### ORIENTATION TO SCHOOL PRINCIPAL /TEACHERS

The college invited senior staff of four teaching practice schools for the orientation/discussion on the internship programme on 17/10/2022 at 2.00 pm. Eight senior teachers and all teacher educators participated in the meeting. The meeting was held in the conference room. In order to promote interaction between the supervising teachers and the student teachers, the meeting was very much helpful. Dr. Alice Joseph Principal of the college presided over the meeting. The supervising teachers from schools gave creative suggestions and their expectations for the smooth functioning of the internship programme. Teacher educators requested their support and their co-operation in this regard. The meeting ended at 2.30 PM with a High Tea.