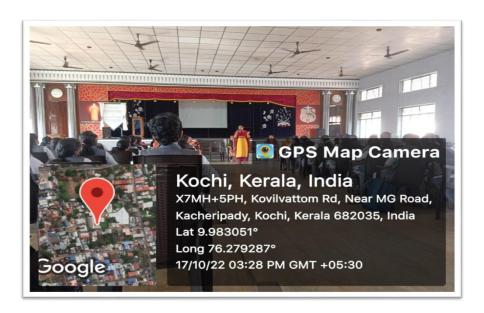

### ORIENTATION TO SCHOOL PRINCIPAL /TEACHERS

The college invited senior staff of four teaching practice schools for the orientation/discussion on the internship programme on 17/10/2022 at 2.00 pm. Eight senior teachers and all teacher educators participated in the meeting. The meeting was held in the conference room. In order to promote interaction between the supervising teachers and the student teachers, the meeting was very much helpful. Dr. Alice Joseph Principal of the college presided over the meeting. The supervising teachers from schools gave creative suggestions and their expectations for the smooth functioning of the internship programme. Teacher educators requested their support and their co-operation in this regard. The meeting ended at 2.30 PM with a High Tea.