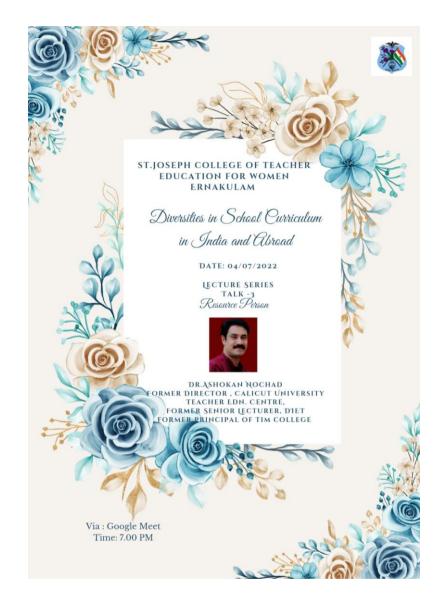

en more effective if it was conducted offline. The entire programme winded up at 9.00 PM with the vote of thanks delivered by Ms. Anu P Thomas, student teacher from Physical Science optional.

The webinar on 'Diversities in School Curriculum in India and Abroad' was extremely informative and fruitful for the student teachers. The student teachers could enhance their knowledge and got an overall idea about school curriculums which would positively contribute to their effective performance in their one month induction programme in the second semester. The session was beneficial and comprehendible for student teachers as it was carried out by the resource person in an interesting and effective method.





# Webinar- 'Diversities in School Curriculum in India and Abroad', 2022 Photo Gallery



Event Poster for the webinar, 'Diversities in School Curriculum in India and Abroad' conducted for B Ed student teachers by St. Joseph College of Teacher Education for Women, Ernakulam







Student teachers from St. Joseph College of Teacher Education for Women, Ernakulam attending the webinar, 'Diversities in School Curriculum in India and Abroad' conducted by the college as part of their second semester induction programme via Google Meet





Kovilvattom Road, Ernakulam, Kochi, Pin – 682035, Kerala (Affiliated to Mahatma Gandhi University, Kottayam)

#### Diversities in School Curriculum in India and Abroad -4

| Name of the Event                | Diversities in School Curriculum in India and Abroad