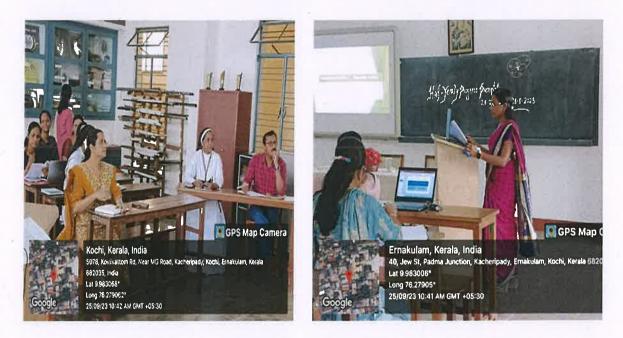

2

HBL 2 -66 Research Block utilized for Discussion with Research Guide

**PhD** Progress Presentation

R ED.

3

Principal in Charge www.stjosephcte.in - St. Joseph College of Teacher Education for Women, Ernakulam