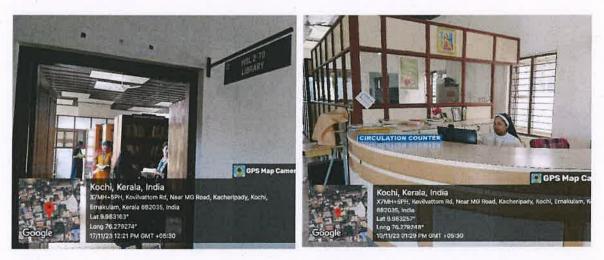

#### Geo - tagged photos of Infrastructural Facilities for the Promotion of Research

HBL 3 - 70 Library

Library

**Circulation Center** 

ce Jore

Dr. Alice Joseph Principal in Charge St. Joseph College of Teacher Education for Women, Ernakulam