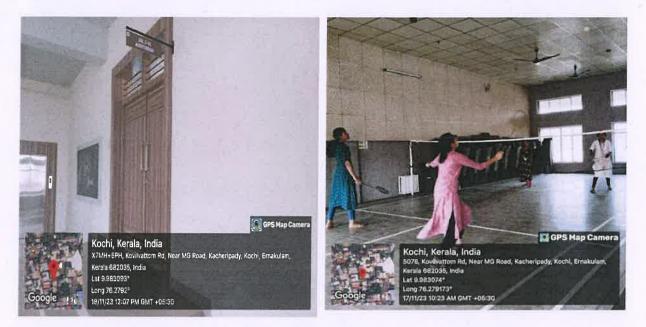

#### 2. Sports Room

| Room Number | Name                       | Length in<br>Meter | Breadth in<br>Meter | Carpet area<br>in sq. meter |
|-------------|----------------------------|--------------------|---------------------|-----------------------------|
| SBL 1-12    | Sports Equipment's<br>Room | 3.75               | 1.50                | 5.63                        |

**SBL 1-12** 

Sports Equipment's Room used to store sports equipments and board games

Hintalph

Dr. Alice Joseph Principal in Charge St. Joseph College of Teacher Education for Women, Ernakulam

- St. Joseph College of Teacher Education for Women, Ernakulam -

HBL 0 – 50 Yoga Centre

AlicJouph

Dr. Alice Joseph Principal in Charge St. Joseph College of Teacher Education for Women, Ernakulam

SBL3 - 42 Badminton Indoor Court

AliuTalph

Dr. Alice Joseph Principal in Charge St. Joseph College of Teacher Education for Women, Ernakulam