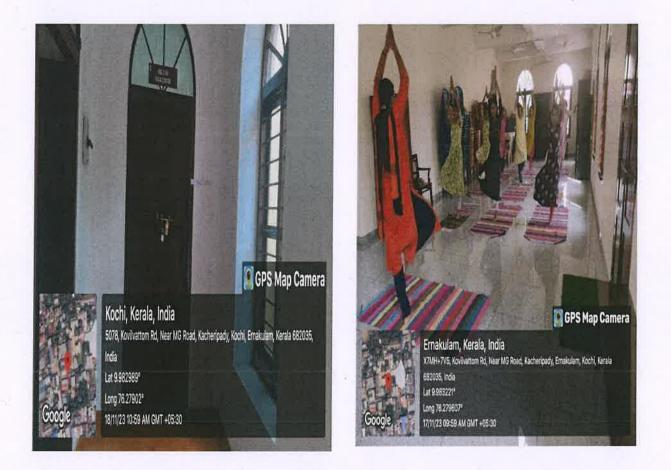

1. Fitness Centre

| Room      | Name           | Length in | Breadth in | Carpet area in sq. |
|-----------|----------------|-----------|------------|--------------------|
| Number    |                | Meter     | Meter      | meter              |
| HBL 0 -56 | Fitness Centre | 5.50      | 5.40       | 29.7               |

HBL 0 – 56 Fitness Centre

Education for Women, Ernakulam

1

- St. Joseph College of Teacher Education for Women, Ernakulam —

#### 3. Yoga Centre

| Room Number | Name           | Length in<br>Meter | Breadth in<br>Meter | Carpet area<br>in sq. meter |
|-------------|----------------|--------------------|---------------------|-----------------------------|
| HBL 0 -50   | Fitness Centre | 5.50               | 5.40                | 29.7                        |

HBL 0 – 50 Yoga Centre

AlicJouph

Dr. Alice Joseph Principal in Charge St. Joseph College of Teacher Education for Women, Ernakulam

SBL3 - 42 Badminton Indoor Court

AliuTalph

Dr. Alice Joseph Principal in Charge St. Joseph College of Teacher Education for Women, Ernakulam