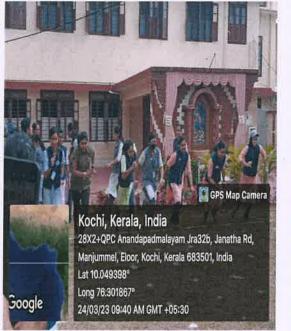

#### 5. Play Ground

3

#### Playground used to organise various Atheletics and Sports events

Shared Basket Ball Court at Rani Matha Public School Ernakulam

**Foot Ball F's Court** 

Alia Julh Dr. Alice Joseph

Dr. Alice Joseph Principal in Charge St. Joseph College of Teacher Education for Women, Ernakulam