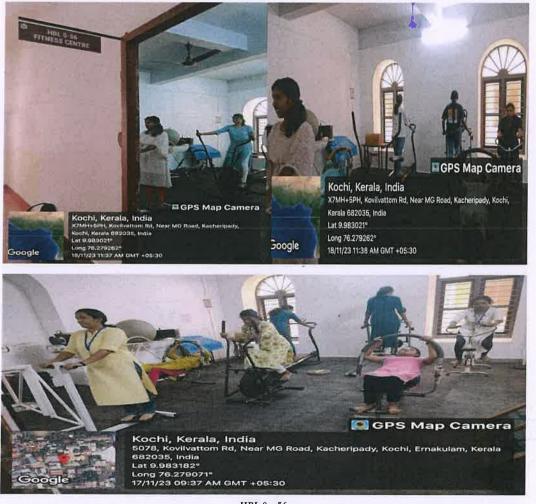

1. Fitness Centre

| Room      | Name           | Length in | Breadth in | Carpet area in sq. |
|-----------|----------------|-----------|------------|--------------------|
| Number    |                | Meter     | Meter      | meter              |
| HBL 0 -56 | Fitness Centre | 5.50      | 5.40       | 29.7               |

HBL 0 – 56 Fitness Centre

Education for Women, Ernakulam

1

- St. Joseph College of Teacher Education for Women, Ernakulam —