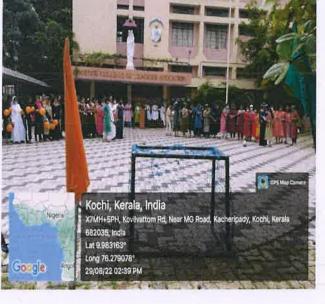

#### 5. Play Ground

3

#### Playground used to organise various Atheletics and Sports events

Shared Basket Ball Court at Rani Matha Public School Ernakulam

**Foot Ball F's Court** 

Alia Julh Dr. Alice Joseph

Dr. Alice Joseph Principal in Charge St. Joseph College of Teacher Education for Women, Ernakulam