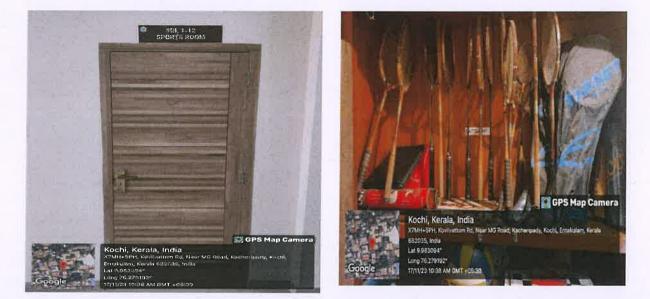

#### 2. Sports Room

| Room Number | Name                       | Length in<br>Meter | Breadth in<br>Meter | Carpet area<br>in sq. meter |
|-------------|----------------------------|--------------------|---------------------|-----------------------------|
| SBL 1-12    | Sports Equipment's<br>Room | 3.75               | 1.50                | 5.63                        |

**SBL 1-12** 

Sports Equipment's Room used to store sports equipments and board games

Hintalph

Dr. Alice Joseph Principal in Charge St. Joseph College of Teacher Education for Women, Ernakulam

- St. Joseph College of Teacher Education for Women, Ernakulam -