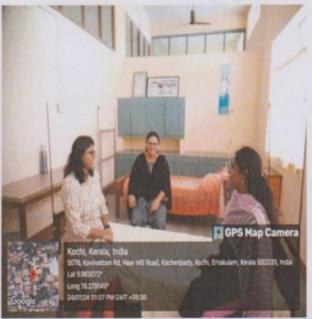

### Study Hall

Wash Area

**Hostel Room** 

Dr. Alice Joseph Principal in Charge St. Joseph College of Teacher Education for Women, Ecnakulam

SB L0 3 Canteen

Dr. Alice Joseph
Principal in Charge
St. Joseph College of Teacher
Education for Women,
Ernakulam