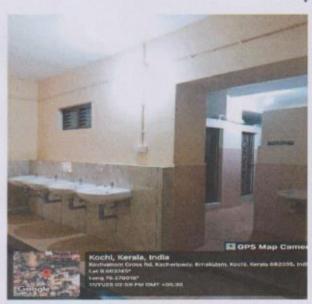

### Study Hall

Wash Area

**Hostel Room** 

Dr. Alice Joseph Principal in Charge St. Joseph College of Teacher Education for Women, Ecnakulam

SB L0 3 Canteen

Dr. Alice Joseph
Principal in Charge
St. Joseph College of Teacher
Education for Women,
Ernakulam