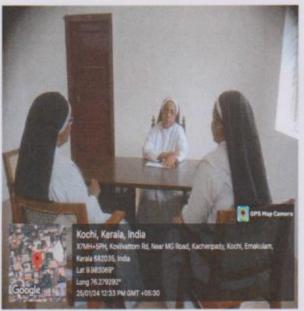

#### Hostel

Prayer Hall

Hostel

**Drinking water facilities** 

Dr. Alice Joseph Principal in Charge St. Joseph College of Teacher Education for Women, Ernakulam