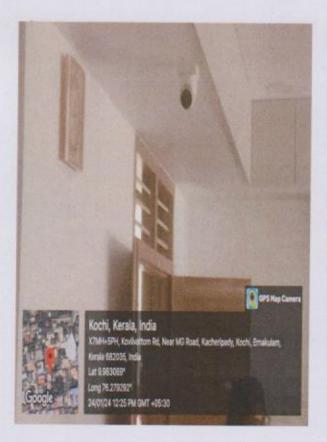

Parking Lot for Students

Lift

Ramp

Dr. Alice Joseph
Principal in Charge
St. Joseph College of Teacher
Education for Women,
Ernakulam

**Bio-metric Punching** 

**CCTV** Surveillance

Dr. Alice Joseph
Principal in Charge
St. Joseph College of Teacher
Education for Women,