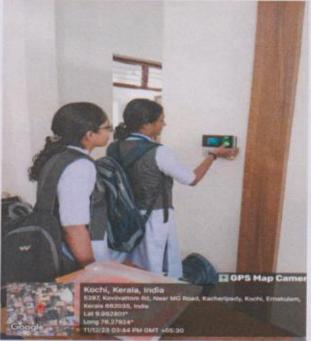

## 4.1.1 Geo- tagged Photographs of Other Infrastructural Facilities Available in the Institution

| Sl.No | Infrastructural Facilities      | Page<br>Number |
|-------|---------------------------------|----------------|
| 1     | Hostel                          | 1-2            |
| 2     | Canteen                         | 3              |
| 3     | Parking Lot                     | 4              |
| 4     | Lift                            | 4              |
| 5     | Ramp                            | 4              |
| 6     | Bio-metric Punching             | 5              |
| 7     | CCTV                            | 5              |
| 8     | Clean Drinking Water Facilities | 6              |
| 9     | Manager's Room                  | 6              |
| 10    | Guest Room                      | 7              |
| 11    | Washrooms                       | 7              |

Parking Lot for Students

Lift

Ramp

Dr. Alice Joseph
Principal in Charge
St. Joseph College of Teacher
Education for Women,
Ernakulam

**Bio-metric Punching** 

**CCTV** Surveillance

Dr. Alice Joseph
Principal in Charge
St. Joseph College of Teacher
Education for Women,