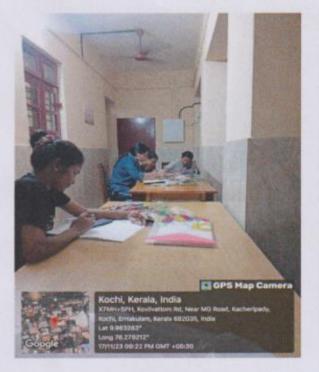

#### Hostel

Prayer Hall

Hostel

**Drinking water facilities** 

Dr. Alice Joseph Principal in Charge St. Joseph College of Teacher Education for Women, Ernakulam