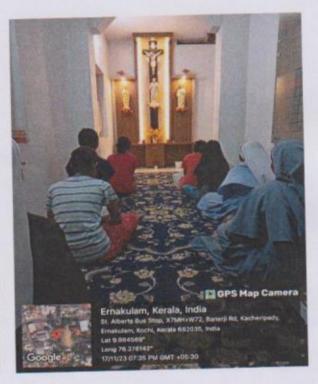

#### Hostel

Prayer Hall

Hostel

**Drinking water facilities** 

Dr. Alice Joseph Principal in Charge St. Joseph College of Teacher Education for Women, Ernakulam