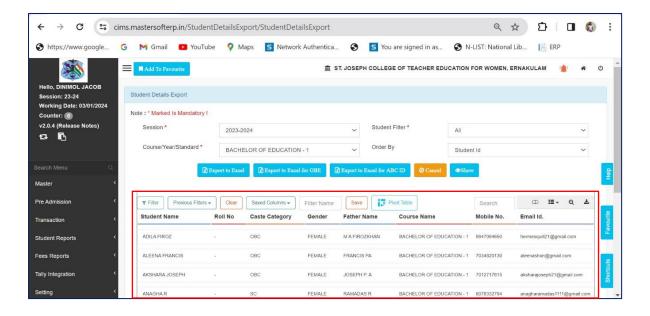

| 4-6      |
| 3     | Administration                             | 7-8      |
| 4     | Finance and Accounts                       | 8-10     |
| 5     | Student Admission and Support              | 11-15    |
| 6     | Examination System                         | 16-20    |



# ST JOSEPH COLLEGE OF TEACHER EDUCATION FOR WOMEN

Kovilvattom Road, Ernakulam, Kochi, Pin – 682035, Kerala (Affiliated to Mahatma Gandhi University, Kottayam)

## 6.2.3 Screenshots of User Interfaces of Each Module

Screenshots of Login page and Home page of MasterSoft ERP

#### > ERP LOGIN PAGE



#### > ERP HOME PAGE





# Screenshots of ERP Module detailing about Planning and Development

#### > Time table



## > Student Subject Mapping







#### Student Fee Details



#### Details of Students







#### Student Feedback







# Screenshots of ERP Module detailing about Administration

#### > Attendance









#### Time table



# Screenshots of Service and Payroll Administrative Repository for Kerala (SPARK)





# Screenshots of ERP Module detailing about Finance and Accounts









# **Screenshot of EXACT- Accounting Software**



# > Screenshot of COMPTES - Accounting Software







# Screenshots of ERP Module detailing about Student Admission and Support

### **ADMISSION**

#### > ERP Enrol Portal









### **Screenshots of MGU CAP Admission Portal**









# Screenshots of ERP Module detailing about Student Support

- ➤ Interactive Teaching Learning Environment (ITLE)
- Syllabus and Teaching Plan







### **\*** Lecture Notes









#### > Feedback



# **Sc