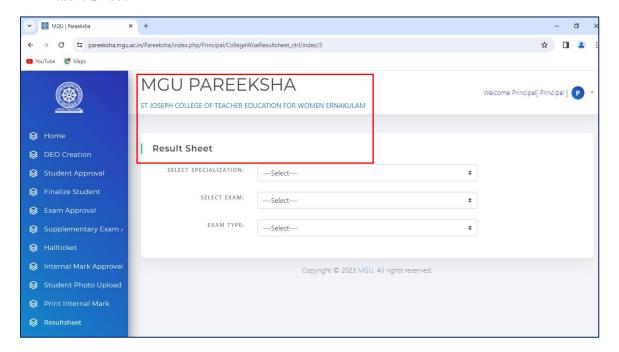

# Screenshots of ERP Module detailing about Examination

# **Screenshots – MGU Examination Portal**

### > Result Sheet