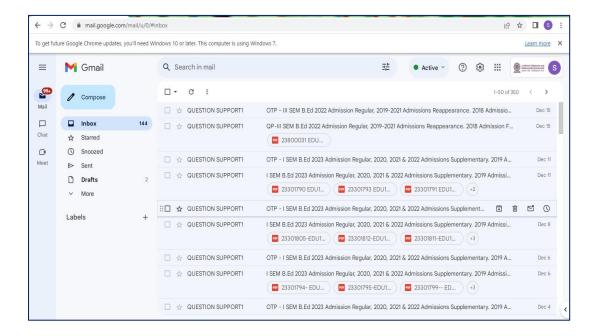

ts









# **Screenshot of EXACT- Accounting Software**



# > Screenshot of COMPTES - Accounting Software







# Screenshots of ERP Module detailing about Student Admission and Support

### **ADMISSION**

#### > ERP Enrol Portal









### **Screenshots of MGU CAP Admission Portal**









# Screenshots of ERP Module detailing about Student Support

- ➤ Interactive Teaching Learning Environment (ITLE)
- Syllabus and Teaching Plan







### **\*** Lecture Notes









#### > Feedback



# **Screenshot of Library Website**







HER EDUCA

# Screenshots of ERP Module detailing about Examination







# **Screenshots – MGU Examination Portal**

# > Exam Registration









### > Internal Mark Entry





# > Downloading of Hall Ticket







### > Question Paper Generation









### > Result Sheet