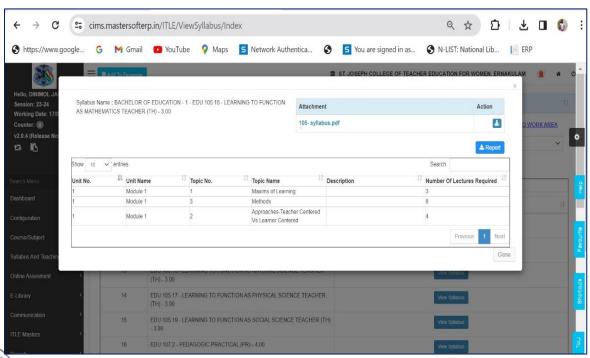

# Screenshots of ERP Module detailing about Student Support

- ➤ Interactive Teaching Learning Environment (ITLE)
- Syllabus and Teaching Plan

### **\*** Lecture Notes