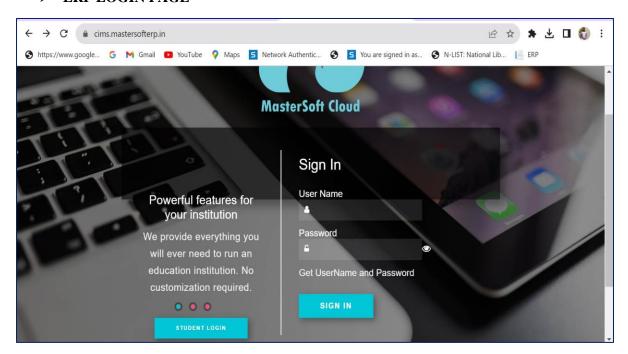

## 6.2.3 Screenshots of User Interfaces of Each Module

Screenshots of Login page and Home page of MasterSoft ERP

#### > ERP LOGIN PAGE