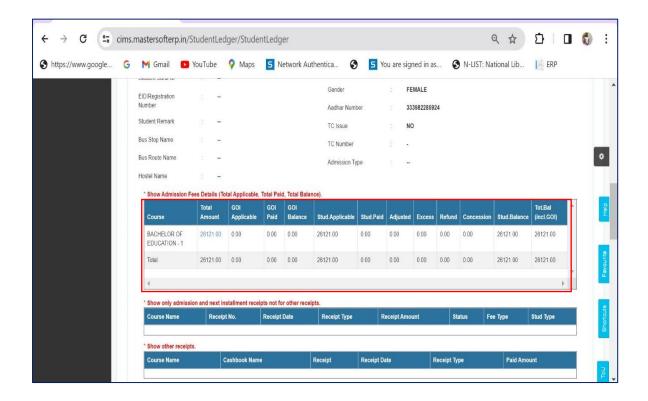

ning and Development                   | 4-6      |
| 3     | Administration                             | 7-8      |
| 4     | Finance and Accounts                       | 8-10     |
| 5     | Student Admission and Support              | 11-15    |
| 6     | Examination System                         | 16-20    |



# ST JOSEPH COLLEGE OF TEACHER EDUCATION FOR WOMEN

Kovilvattom Road, Ernakulam, Kochi, Pin – 682035, Kerala (Affiliated to Mahatma Gandhi University, Kottayam)

## 6.2.3 Screenshots of User Interfaces of Each Module

Screenshots of Login page and Home page of MasterSoft ERP

#### > ERP LOGIN PAGE



#### > ERP HOME PAGE





# Screenshots of ERP Module detailing about Planning and Development

#### > Time table



## > Student Subject Mapping







#### Student Fee Details



#### Details of Students







#### Student Feedback







# Screenshots of ERP Module detailing about Administration

#### > Attendance









#### Time table



# Screenshots of Service and Payroll Administrative Repository for Kerala (SPARK)





# Screenshots of ERP Module detailing about Finance and Accounts









# **Screenshot of EXACT- Accounting Software**



# > Screenshot of COMPTES - Accounting Software







# Screenshots of ERP Module detailing about Student Admission and Support

### **ADMISSION**

#### > ERP Enrol Portal









### **Screenshots of MGU CAP Admission Portal**









# Screenshots of ERP Module detailing about Student Support

- ➤ Interactive Teaching Learning Environment (ITLE)
- Syllabus and Teaching Plan







### **\*** Lecture Notes