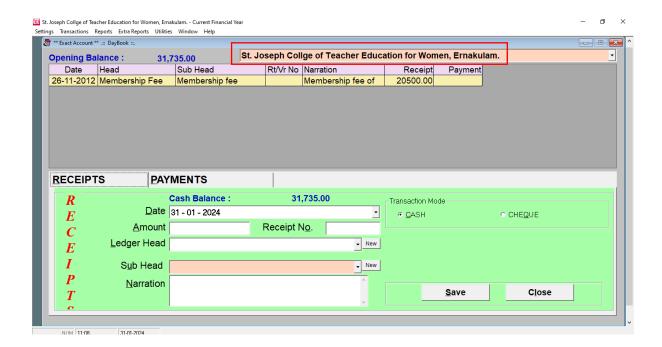

ttom Road, Ernakulam, Kochi, Pin – 682035, Kerala (Affiliated to Mahatma Gandhi University, Kottayam)

## 6.2.3 Screenshots of User Interfaces of Each Module

Screenshots of Login page and Home page of MasterSoft ERP

#### > ERP LOGIN PAGE



#### > ERP HOME PAGE





# Screenshots of ERP Module detailing about Planning and Development

#### > Time table



## > Student Subject Mapping







#### Student Fee Details



#### Details of Students







#### Student Feedback







# Screenshots of ERP Module detailing about Administration

#### > Attendance









#### Time table



# Screenshots of Service and Payroll Administrative Repository for Kerala (SPARK)





# Screenshots of ERP Module detailing about Finance and Accounts









# **Screenshot of EXACT- Accounting Software**



# > Screenshot of COMPTES - Accounting Software







# Screenshots of ERP Module detailing about Student Admission and Support

### **ADMISSION**

#### > ERP Enrol Portal









### **Screenshots of MGU CAP Admission Portal**









# Screenshots of ERP Module detailing about Student Support

- ➤ Interactive Teaching Learning Environment (ITLE)
- Syllabus and Teaching Plan







### **\*** Lecture Notes









#### > Feedback



# **Screenshot of Library Website**







HER EDUCA

# Screenshots of ERP Module detailing about Examination







# **Screenshots – MGU Examination Portal**

# > Exam Registration









### > Internal Mark Entry





# > Downloading of Hall Ticket







### > Question Paper Generation









### > Result Sheet