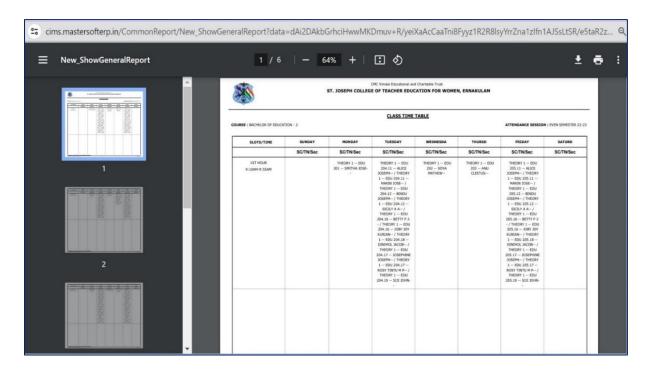

# Screenshots of Service and Payroll Administrative Repository for Kerala (SPARK)