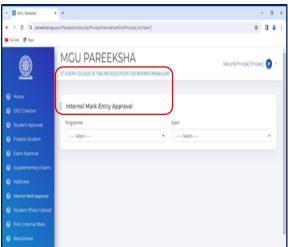

(SPARK)





# Screenshots of ERP Module detailing about Finance and Accounts









# **Screenshot of EXACT- Accounting Software**



# > Screenshot of COMPTES - Accounting Software







# Screenshots of ERP Module detailing about Student Admission and Support

### **ADMISSION**

#### > ERP Enrol Portal









### **Screenshots of MGU CAP Admission Portal**









# Screenshots of ERP Module detailing about Student Support

- ➤ Interactive Teaching Learning Environment (ITLE)
- Syllabus and Teaching Plan







### **\*** Lecture Notes









#### > Feedback



# **Screenshot of Library Website**







HER EDUCA

# Screenshots of ERP Module detailing about Examination







# **Screenshots – MGU Examination Portal**

# > Exam Registration









### > Internal Mark Entry





# > Downloading of Hall Ticket







### > Question Paper Generation









### > Result Sheet