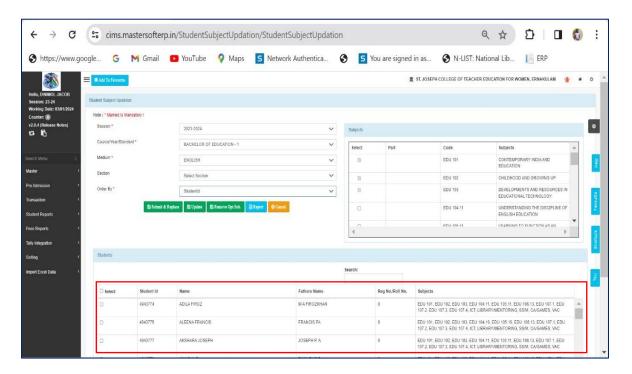

ERP | 3        |
| 2     | Planning and Development                   | 4-6      |
| 3     | Administration                             | 7-8      |
| 4     | Finance and Accounts                       | 8-10     |
| 5     | Student Admission and Support              | 11-15    |
| 6     | Examination System                         | 16-20    |



# ST JOSEPH COLLEGE OF TEACHER EDUCATION FOR WOMEN

Kovilvattom Road, Ernakulam, Kochi, Pin – 682035, Kerala (Affiliated to Mahatma Gandhi University, Kottayam)

## 6.2.3 Screenshots of User Interfaces of Each Module

Screenshots of Login page and Home page of MasterSoft ERP

#### > ERP LOGIN PAGE



#### > ERP HOME PAGE





# Screenshots of ERP Module detailing about Planning and Development

#### > Time table



## > Student Subject Mapping







#### Student Fee Details



#### Details of Students







#### Student Feedback







# Screenshots of ERP Module detailing about Administration

#### > Attendance









#### Time table



# Screenshots of Service and Payroll Administrative Repository for Kerala (SPARK)





# Screenshots of ERP Module detailing about Finance and Accounts









# **Screenshot of EXACT- Accounting Software**



# > Screenshot of COMPTES - Accounting Software







# Screenshots of ERP Module detailing about Student Admission and Support

### **ADMISSION**

#### > ERP Enrol Portal









### **Screenshots of MGU CAP Admission Portal**









# Screenshots of ERP Module detailing about Student Support

- ➤ Interactive Teaching Learning Environment (ITLE)
- Syllabus and Teaching Plan