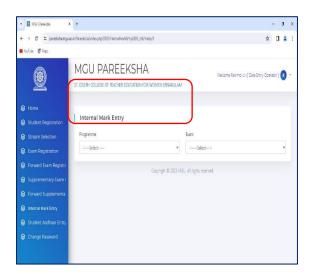

a (SPARK)





# Screenshots of ERP Module detailing about Finance and Accounts









# **Screenshot of EXACT- Accounting Software**



# > Screenshot of COMPTES - Accounting Software







# Screenshots of ERP Module detailing about Student Admission and Support

### **ADMISSION**

#### > ERP Enrol Portal









### **Screenshots of MGU CAP Admission Portal**









# Screenshots of ERP Module detailing about Student Support

- ➤ Interactive Teaching Learning Environment (ITLE)
- Syllabus and Teaching Plan







### **\*** Lecture Notes









#### > Feedback



# **Screenshot of Library Website**







HER EDUCA

# Screenshots of ERP Module detailing about Examination







# **Screenshots – MGU Examination Portal**

# > Exam Registration









### > Internal Mark Entry





# > Downloading of Hall Ticket







### > Question Paper Generation









### > Result Sheet