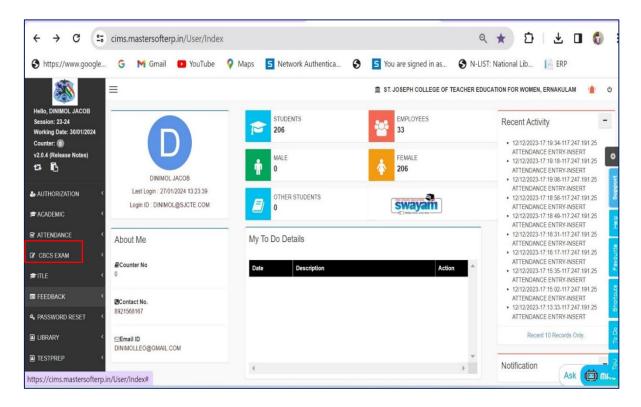

endance









#### Time table



# Screenshots of Service and Payroll Administrative Repository for Kerala (SPARK)





# Screenshots of ERP Module detailing about Finance and Accounts









# **Screenshot of EXACT- Accounting Software**



# > Screenshot of COMPTES - Accounting Software







# Screenshots of ERP Module detailing about Student Admission and Support

### **ADMISSION**

#### > ERP Enrol Portal









### **Screenshots of MGU CAP Admission Portal**









# Screenshots of ERP Module detailing about Student Support

- ➤ Interactive Teaching Learning Environment (ITLE)
- Syllabus and Teaching Plan







### **\*** Lecture Notes









#### > Feedback



# **Screenshot of Library Website**







HER EDUCA

# Screenshots of ERP Module detailing about Examination







# **Screenshots – MGU Examination Portal**

# > Exam Registration









### > Internal Mark Entry





# > Downloading of Hall Ticket







### > Question Paper Generation









### > Result Sheet