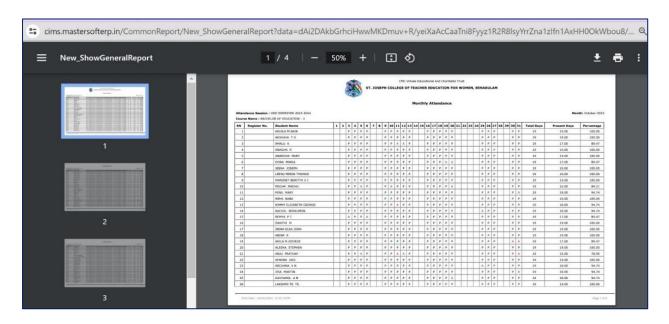

unts                       | 8-10     |
| 5     | Student Admission and Support              | 11-15    |
| 6     | Examination System                         | 16-20    |



# ST JOSEPH COLLEGE OF TEACHER EDUCATION FOR WOMEN

Kovilvattom Road, Ernakulam, Kochi, Pin – 682035, Kerala (Affiliated to Mahatma Gandhi University, Kottayam)

## 6.2.3 Screenshots of User Interfaces of Each Module

Screenshots of Login page and Home page of MasterSoft ERP

#### > ERP LOGIN PAGE



#### > ERP HOME PAGE





# Screenshots of ERP Module detailing about Planning and Development

#### > Time table



## > Student Subject Mapping







#### Student Fee Details



#### Details of Students







#### Student Feedback







# Screenshots of ERP Module detailing about Administration

#### > Attendance









#### Time table



# Screenshots of Service and Payroll Administrative Repository for Kerala (SPARK)





# Screenshots of ERP Module detailing about Finance and Accounts









# **Screenshot of EXACT- Accounting Software**



# > Screenshot of COMPTES - Accounting Software







# Screenshots of ERP Module detailing about Student Admission and Support

### **ADMISSION**

#### > ERP Enrol Portal









### **Screenshots of MGU CAP Admission Portal**









# Screenshots of ERP Module detailing about Student Support

- ➤ Interactive Teaching Learning Environment (ITLE)
- Syllabus and Teaching Plan







### **\*** Lecture Notes









#### > Feedback



# **Screenshot of Library Website**







HER EDUCA

# Screenshots of ERP Module detailing about Examination







# **S