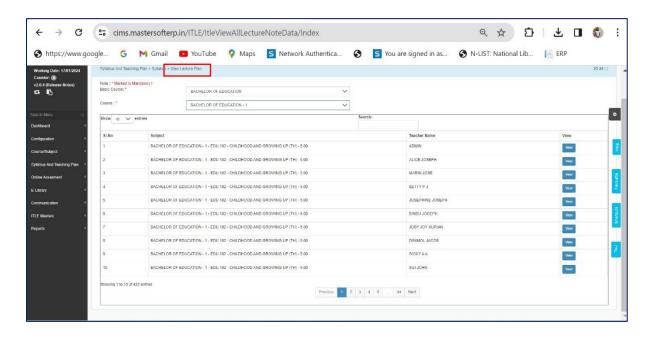

# Screenshots of ERP Module detailing about Student Support

- ➤ Interactive Teaching Learning Environment (ITLE)
- Syllabus and Teaching Plan

### **\*** Lecture Notes