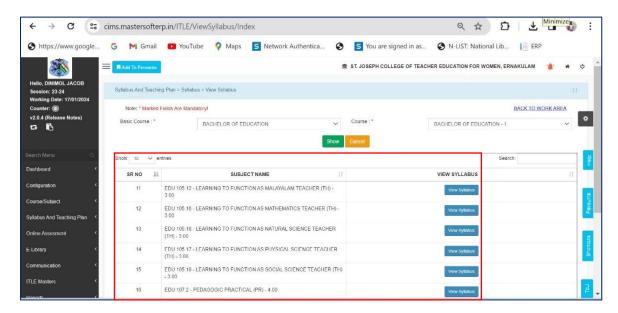

# Screenshots of ERP Module detailing about Student Support

- ➤ Interactive Teaching Learning Environment (ITLE)
- Syllabus and Teaching Plan