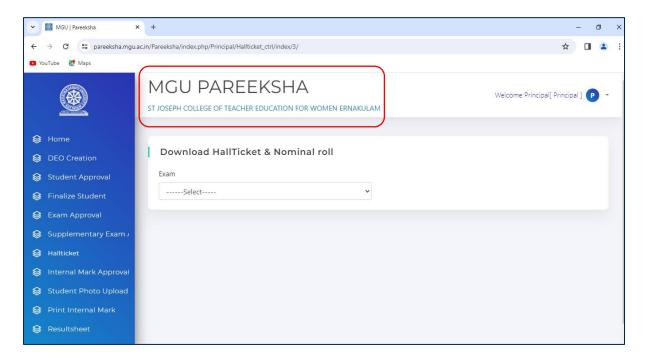

Module detailing about Finance and Accounts









# **Screenshot of EXACT- Accounting Software**



# > Screenshot of COMPTES - Accounting Software







# Screenshots of ERP Module detailing about Student Admission and Support

### **ADMISSION**

#### > ERP Enrol Portal









### **Screenshots of MGU CAP Admission Portal**









# Screenshots of ERP Module detailing about Student Support

- ➤ Interactive Teaching Learning Environment (ITLE)
- Syllabus and Teaching Plan







### **\*** Lecture Notes









#### > Feedback



# **Screenshot of Library Website**







HER EDUCA

# Screenshots of ERP Module detailing about Examination







# **Screenshots – MGU Examination Portal**

# > Exam Registration









### > Internal Mark Entry





# > Downloading of Hall Ticket







### > Question Paper Generation









### > Result Sheet