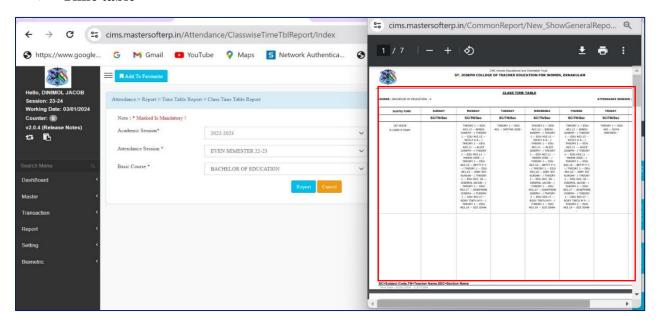

page and Home page of MasterSoft ERP | 3        |
| 2     | Planning and Development                   | 4-6      |
| 3     | Administration                             | 7-8      |
| 4     | Finance and Accounts                       | 8-10     |
| 5     | Student Admission and Support              | 11-15    |
| 6     | Examination System                         | 16-20    |



# ST JOSEPH COLLEGE OF TEACHER EDUCATION FOR WOMEN

Kovilvattom Road, Ernakulam, Kochi, Pin – 682035, Kerala (Affiliated to Mahatma Gandhi University, Kottayam)

## 6.2.3 Screenshots of User Interfaces of Each Module

Screenshots of Login page and Home page of MasterSoft ERP

#### > ERP LOGIN PAGE



#### > ERP HOME PAGE





# Screenshots of ERP Module detailing about Planning and Development

#### > Time table



## > Student Subject Mapping







#### Student Fee Details



#### Details of Students







#### Student Feedback







# Screenshots of ERP Module detailing about Administration

#### > Attendance









#### Time table



# Screenshots of Service and Payroll Administrative Repository for Kerala (SPARK)





# Screenshots of ERP Module detailing about Finance and Accounts









# **Screenshot of EXACT- Accounting Software**



# > Screenshot of COMPTES - Accounting Software







# Screenshots of ERP Module detailing about Student Admission and Support

### **ADMISSION**

#### > ERP Enrol Portal









### **Screenshots of MGU CAP Admission Portal**









# Screenshots of ERP Module detailing about Student Support

- ➤ Interactive Teaching Learning Environment (ITLE)
- S