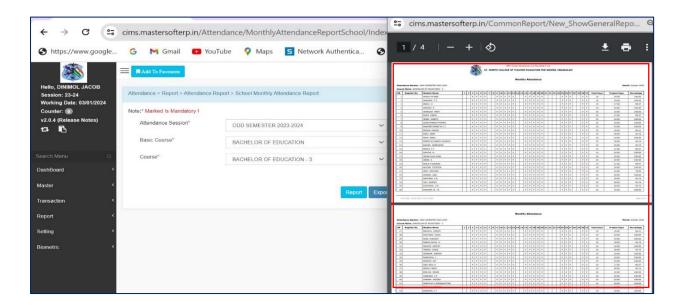

counts                       | 8-10     |
| 5     | Student Admission and Support              | 11-15    |
| 6     | Examination System                         | 16-20    |



# ST JOSEPH COLLEGE OF TEACHER EDUCATION FOR WOMEN

Kovilvattom Road, Ernakulam, Kochi, Pin – 682035, Kerala (Affiliated to Mahatma Gandhi University, Kottayam)

## 6.2.3 Screenshots of User Interfaces of Each Module

Screenshots of Login page and Home page of MasterSoft ERP

#### > ERP LOGIN PAGE



#### > ERP HOME PAGE





# Screenshots of ERP Module detailing about Planning and Development

#### > Time table



## > Student Subject Mapping







#### Student Fee Details



#### Details of Students







#### Student Feedback







# Screenshots of ERP Module detailing about Administration

#### > Attendance









#### Time table



# Screenshots of Service and Payroll Administrative Repository for Kerala (SPARK)





# Screenshots of ERP Module detailing about Finance and Accounts









# **Screenshot of EXACT- Accounting Software**



# > Screenshot of COMPTES - Accounting Software







# Screenshots of ERP Module detailing about Student Admission and Support

### **ADMISSION**

#### > ERP Enrol Portal









### **Screenshots of MGU CAP Admission Portal**









# Screenshots of ERP Module detailing about Student Support

- ➤ Interactive Teaching Learning Environment (ITLE)
- Syllabus and Teaching Plan







### **\*** Lecture Notes









#### > Feedback



# **Screenshot of Library Website**







HER EDUCA

# Screenshots of ERP Module detailing about Examination







# *