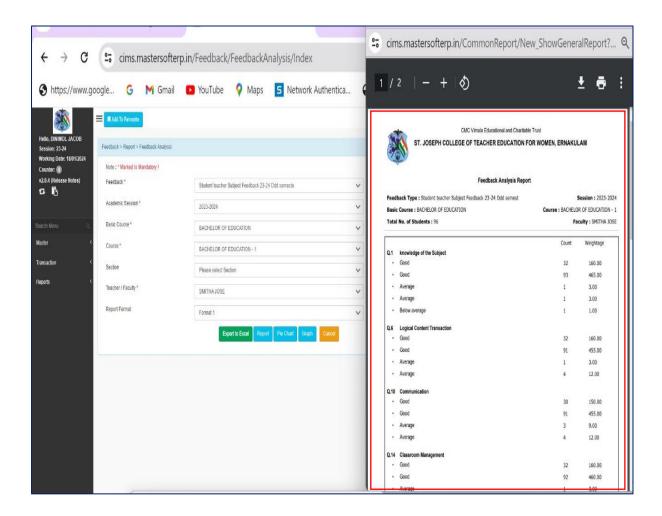

| Administration                             | 7-8      |
| 4     | Finance and Accounts                       | 8-10     |
| 5     | Student Admission and Support              | 11-15    |
| 6     | Examination System                         | 16-20    |



# ST JOSEPH COLLEGE OF TEACHER EDUCATION FOR WOMEN

Kovilvattom Road, Ernakulam, Kochi, Pin – 682035, Kerala (Affiliated to Mahatma Gandhi University, Kottayam)

## 6.2.3 Screenshots of User Interfaces of Each Module

Screenshots of Login page and Home page of MasterSoft ERP

#### > ERP LOGIN PAGE



#### > ERP HOME PAGE





# Screenshots of ERP Module detailing about Planning and Development

#### > Time table



## > Student Subject Mapping







#### Student Fee Details



#### Details of Students







#### Student Feedback







# Screenshots of ERP Module detailing about Administration

#### > Attendance









#### Time table



# Screenshots of Service and Payroll Administrative Repository for Kerala (SPARK)





# Screenshots of ERP Module detailing about Finance and Accounts









# **Screenshot of EXACT- Accounting Software**



# > Screenshot of COMPTES - Accounting Software







# Screenshots of ERP Module detailing about Student Admission and Support

### **ADMISSION**

#### > ERP Enrol Portal









### **Screenshots of MGU CAP Admission Portal**









# Screenshots of ERP Module detailing about Student Support

- ➤ Interactive Teaching Learning Environment (ITLE)
- Syllabus and Teaching Plan







### **\*** Lecture Notes









#### > Feedback



# **Screenshot of Library Website**