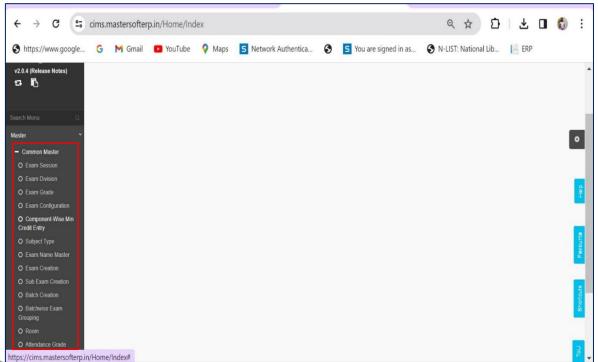

# Screenshots of ERP Module detailing about Examination

# **Screenshots – MGU Examination Portal**