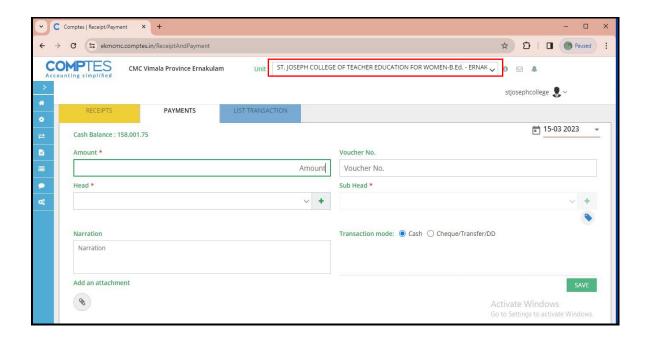

Affiliated to Mahatma Gandhi University, Kottayam)

## 6.2.3 Screenshots of User Interfaces of Each Module

Screenshots of Login page and Home page of MasterSoft ERP

#### > ERP LOGIN PAGE



#### > ERP HOME PAGE





# Screenshots of ERP Module detailing about Planning and Development

#### > Time table



## > Student Subject Mapping







#### Student Fee Details



#### Details of Students







#### Student Feedback







# Screenshots of ERP Module detailing about Administration

#### > Attendance









#### Time table



# Screenshots of Service and Payroll Administrative Repository for Kerala (SPARK)





# Screenshots of ERP Module detailing about Finance and Accounts









# **Screenshot of EXACT- Accounting Software**



# > Screenshot of COMPTES - Accounting Software







# Screenshots of ERP Module detailing about Student Admission and Support

### **ADMISSION**

#### > ERP Enrol Portal









### **Screenshots of MGU CAP Admission Portal**









# Screenshots of ERP Module detailing about Student Support

- ➤ Interactive Teaching Learning Environment (ITLE)
- Syllabus and Teaching Plan







### **\*** Lecture Notes









#### > Feedback



# **Screenshot of Library Website**







HER EDUCA

# Screenshots of ERP Module detailing about Examination







# **Screenshots – MGU Examination Portal**

# > Exam Registration









### > Internal Mark Entry





# > Downloading of Hall Ticket







### > Question Paper Generation









### > Result Sheet