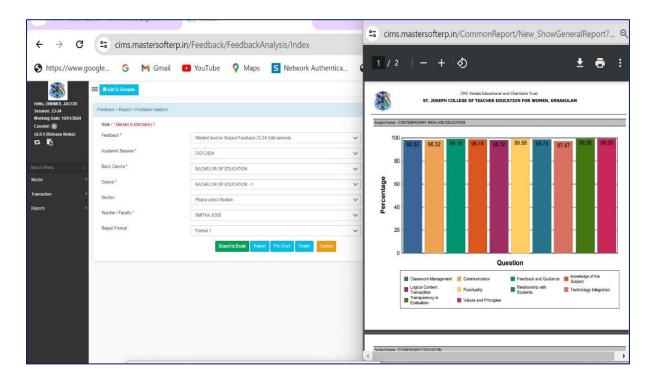

udents







#### Student Feedback







# Screenshots of ERP Module detailing about Administration

#### > Attendance









#### Time table



# Screenshots of Service and Payroll Administrative Repository for Kerala (SPARK)





# Screenshots of ERP Module detailing about Finance and Accounts









# **Screenshot of EXACT- Accounting Software**



# > Screenshot of COMPTES - Accounting Software







# Screenshots of ERP Module detailing about Student Admission and Support

### **ADMISSION**

#### > ERP Enrol Portal









### **Screenshots of MGU CAP Admission Portal**









# Screenshots of ERP Module detailing about Student Support

- ➤ Interactive Teaching Learning Environment (ITLE)
- Syllabus and Teaching Plan







### **\*** Lecture Notes









#### > Feedback



# **Screenshot of Library Website**







HER EDUCA

# Screenshots of ERP Module detailing about Examination







# **Screenshots – MGU Examination Portal**

# > Exam Registration









### > Internal Mark Entry





# > Downloading of Hall Ticket







### > Question Paper Generation









### > Result Sheet