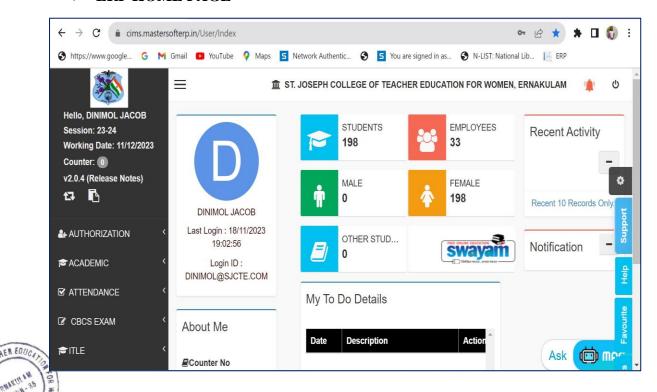

## 6.2.3 Screenshots of User Interfaces of Each Module

Screenshots of Login page and Home page of MasterSoft ERP

#### > ERP HOME PAGE