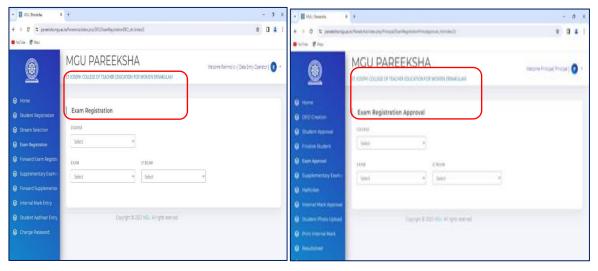

ministrative Repository for Kerala (SPARK)





# Screenshots of ERP Module detailing about Finance and Accounts









# **Screenshot of EXACT- Accounting Software**



# > Screenshot of COMPTES - Accounting Software







# Screenshots of ERP Module detailing about Student Admission and Support

### **ADMISSION**

#### > ERP Enrol Portal









### **Screenshots of MGU CAP Admission Portal**









# Screenshots of ERP Module detailing about Student Support

- ➤ Interactive Teaching Learning Environment (ITLE)
- Syllabus and Teaching Plan







### **\*** Lecture Notes









#### > Feedback



# **Screenshot of Library Website**







HER EDUCA

# Screenshots of ERP Module detailing about Examination







# **Screenshots – MGU Examination Portal**

# > Exam Registration









### > Internal Mark Entry





# > Downloading of Hall Ticket







### > Question Paper Generation









### > Result Sheet