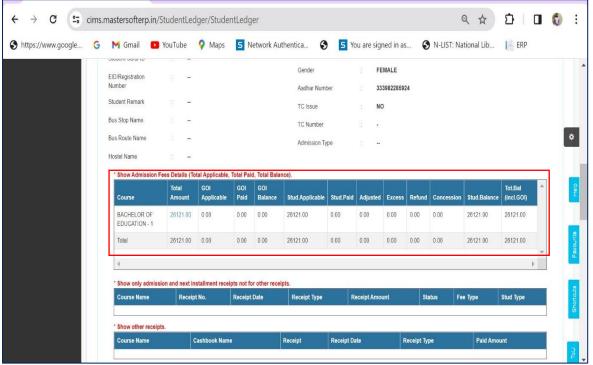

JOSEPH COLLEGE OF TEACHER EDUCATION FOR WOMEN

Kovilvattom Road, Ernakulam, Kochi, Pin – 682035, Kerala (Affiliated to Mahatma Gandhi University, Kottayam)

## 6.2.3 Screenshots of User Interfaces of Each Module

Screenshots of Login page and Home page of MasterSoft ERP

#### > ERP LOGIN PAGE



#### > ERP HOME PAGE





# Screenshots of ERP Module detailing about Planning and Development

#### > Time table



## > Student Subject Mapping







#### Student Fee Details



#### Details of Students







#### Student Feedback







# Screenshots of ERP Module detailing about Administration

#### > Attendance









#### Time table



# Screenshots of Service and Payroll Administrative Repository for Kerala (SPARK)





# Screenshots of ERP Module detailing about Finance and Accounts









# **Screenshot of EXACT- Accounting Software**



# > Screenshot of COMPTES - Accounting Software







# Screenshots of ERP Module detailing about Student Admission and Support

### **ADMISSION**

#### > ERP Enrol Portal









### **Screenshots of MGU CAP Admission Portal**









# Screenshots of ERP Module detailing about Student Support

- ➤ Interactive Teaching Learning Environment (ITLE)
- Syllabus and Teaching Plan







### **\*** Lecture Notes









#### > Feedback



# **Screenshot of Library Website**







HER EDUCA

# Screenshots of ERP Module detailing about Examination







# **Screenshots – MGU Examination Portal**

# > Exam Registration









### > Internal Mark Entry





# > Downloading of Hall Ticket







### > Question Paper Generation