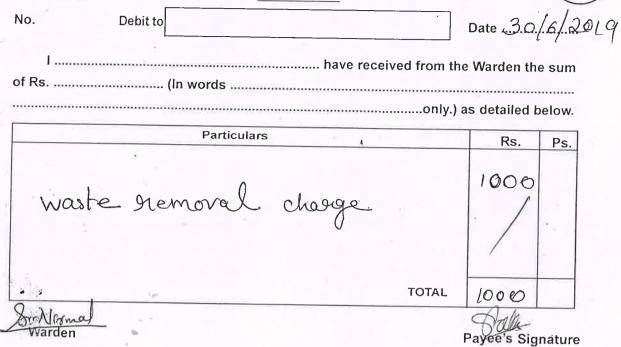

**BANK ACCOUNT DETAILS:** 

Bank: CS B Bank, Branch: Ponnurunni,

A/C No: 0288-03849994 195001, IFSC Code: CSBK0000288

For SAHRUDAYA TECH

**Authorised Signatory** 

# Bill for Construction of Biogas Plant