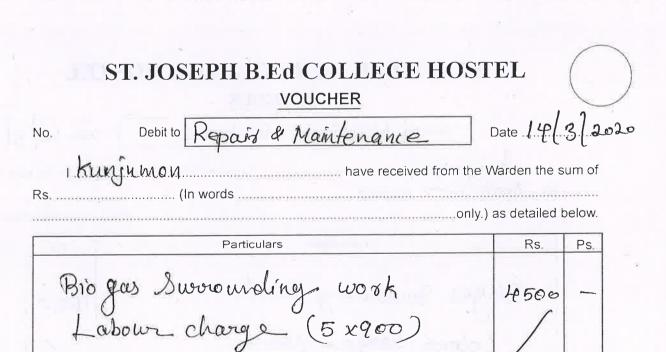

#### ST. JOSEPH B.Ed COLLEGE HOSTEL

| VOUCHER                          |              |             |
|----------------------------------|--------------|-------------|
| No. Debit to Repaise & Maintence | Date         | 3. 2020     |
| Rs. (In words only.              | Warden the s | FE OVER SEX |
| Particulars                      | Rs.          | Ps.         |
| Biogas Surrounding work          | 4500         |             |
| Labour charge (5x900)            |              |             |
| TOTAL                            | 4500         | -           |