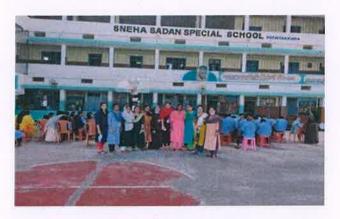

#### Visit to Anganwadi

Visit to Special School

**Visit to Special School** 

lice Joseph

Dr. Alice Joseph Principal in Charge St. Joseph College of Teacher Education for Women, Ernakulam 24

Visit to Different Art Center