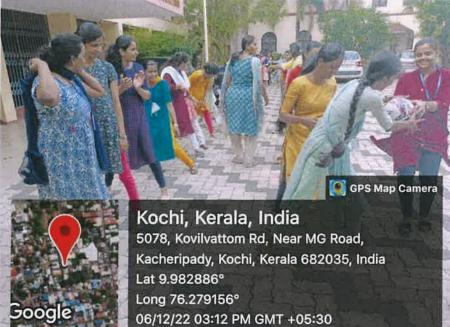

X7MH+SPH, Kavikatiam Rd, Near MG Road, Kacheripady, Kechi, Kerala 682035, India Lat 998357\* Long 76.279157\* 21/06/22 12:31 PM

**Camp at Tribal Settlement** 

tice Joseph

Dr. Alice Joseph Principal in Charge St. Joseph College of Teacher Education for Women, Ernakulam