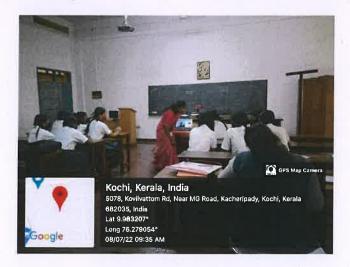

rjah

ase 10

Dr. Alice Joseph Principal in Charge St. Joseph College of Teadler Education for Women,



Ms. Aneeta Sunny B.Ed Batch 2020-2022 Maths Teacher Podar Pearl School, Qatar



Ms. Beula Jhonson B.Ed Batch 2018-2020 Supply Teacher Brown Bear day Care, Otawa

e Josep!

Dr. Alice Joseph Principal in Charge St. Joseph College of Teacher Education for Women, Ernakulam





### Activities @ SJCTEW that shape future leaders

## ACADEMICS



Teaching in the lap of nature



lice Joseph

Dr. Alice Joseph Principal in Charge St. Joseph College of Teacher Education for Women, Ernakulam





#### **ICT Integrated Teaching**



#### Lecturing



19

## Principal in Charge St. Joseph College of Teacher Education for Women Ernakulam

Joseph

110.



**Micro Teaching** 



**Link Practice** 





**Criticism Class** 

ice Joseph

Dr. Alice Joseph Principal in Charge St. Joseph College of Teacher Education for Women, Ernakulam



-

- St. Joseph College of Teacher Education for Women, Ernakulam -



**Peer Tutoring** 



**Seminar Presentations** 

8 FD

ERACO

DOCHIN

9

**Group Discussion** 



**Debates** 

OSE 110

Dr. Alice Joseph Principal in Charge St. Joseph College of Teacher Education for Women, Ernakulam ~ 21

St. Joseph College of Teacher Education for Women, Ernakulam -

### **Invited talks**

-



ice Joseph

Dr. Alice Joseph Principal in Charge St. Joseph College of Teacher Education for Women, Ernakulam









Alice Joseph

Dr. Alice Joseph Principal in Charge St. Joseph College of Teacher Education for Women, Ernakulam





#### **Experiential Learning**



Visi