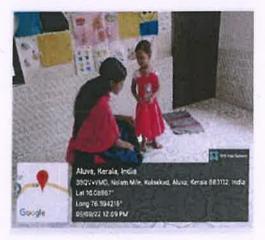

#### Visit to Anganwadi

Visit to Special School

**Visit to Special School** 

lice Joseph

Dr. Alice Joseph Principal in Charge St. Joseph College of Teacher Education for Women, Ernakulam 24

Visit to Different Art Center