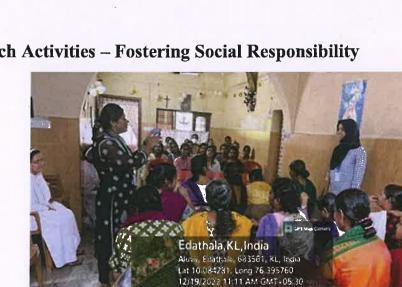

#### **Out Reach Activities – Fostering Social Responsibility**

Visit to Blind Home

Note: Captured by GPS Map Carl

Visit to Old Home

Visit to Children's Home

ice Joseph

Dr. Alice Joseph Principal in Charge St. Joseph College of Teacher Education for Women, Ernakulam -