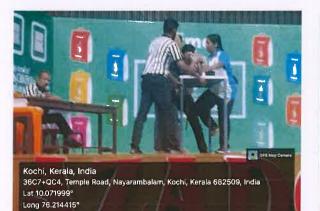

Dr. Alice Joseph Principal in Charge St. Joseph College of Teacher Education for Women, Ernakulam

21/01/23 06:09 PM

Anila Shaju (B.Ed Batch2021-2023) secured the third position in the 60+ Category Students in the All Kerala Inter College Arm wrestling Championship held on Saturday 21 January 2023 at Naipunya Business School, Karukkutty, Kerala