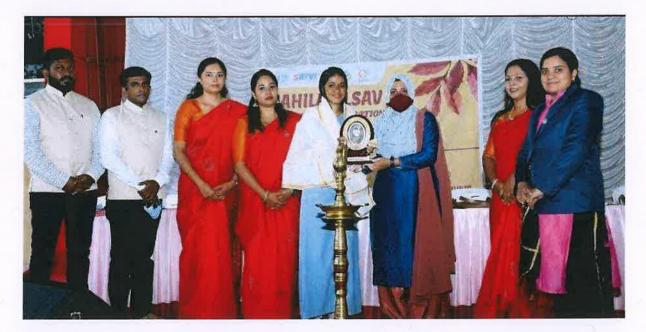

Hyna Edwin ( B.ED 2018-2020) receiving the Udayama Ratna Award from Deputy Mayor of Ernakuam for her Baking Enterprise 'Pastel Bae' in connection with Women's Day Celebration Conducted by JCI Vytilla on March 8<sup>th</sup> 2021