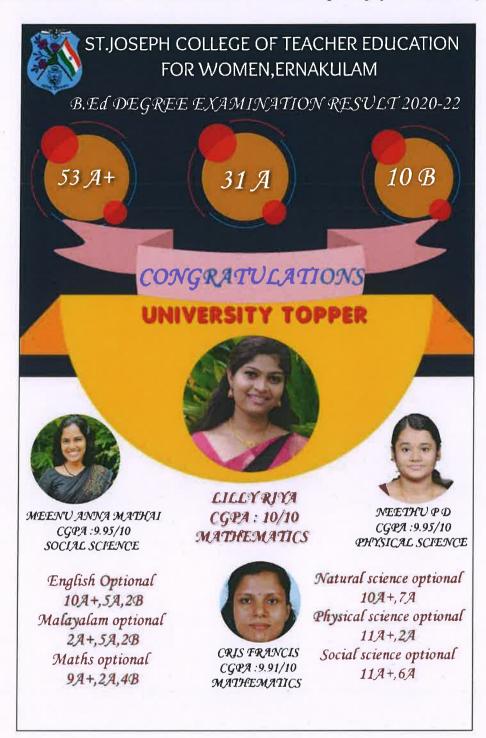

grade

Kavyamol A B (B.Ed Batch 2022-2024) receiving the Sahithya Special Jury Award in 2023 by Ezhuthukootam the Commune of Letters .

Dr. Alice Joseph Principal in Charge St. Joseph College of Teacher Education for Women, Ernakulam







21/01/23 06:09 PM





Anila Shaju (B.Ed Batch2021-2023) secured the third position in the 60+ Category Students in the All Kerala Inter College Arm wrestling Championship held on Saturday 21 January 2023 at Naipunya Business School, Karukkutty, Kerala

Dr. Alice Joseph Principal in Charge St. Joseph College of Teacher Education for Women, Ernakulam







Ashwathy Jugesh (B.Ed Batch 2014-2015) Dance Trainer at Natya Diksha Dance Academy,

lice Joseph

Dr. Alice Joseph Principal in Charge St. Joseph College of Teacher Education for Women, Ernakulam





ice Joseph

Dr. Alice Joseph Principal in Charge St. Joseph College of Teacher Education for Women, Ernakulam



#### www.stjosephcte.in



Dr Pushpamma Kappan ( B.Ed Batch1988) Principal, Coaching Center for Miority Youth, Kottayam District, Kerala



Dr Newly Joseph,( B.Ed Batch 2001-2002) Associate Professor, HOD, Department of Chemistry, St Xavier's College, Aluva

ce Joseph

Dr. Alice Joseph Principal in Charge St. Joseph College of Teacher Education for Women, Ernakulam





Dr Anna George (B.Ed Batch1992-1993) H O D, Department of Science, Solidarity Teacher Training College, South Sudan



Ms. Sara Santhosh (B.Ed Batch 2007-2008) Assistant Professor, Department of English, The Cochin College, Kochi

le Joseph

Dr. Alice Joseph Principal in Charge St. Joseph College of Teacher Edu