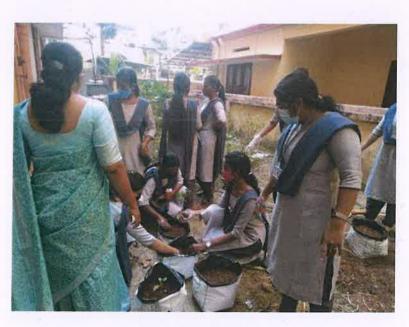

### Activities @ SJCTEW that shape future leaders

## ACADEMICS

Teaching in the lap of nature

lice Joseph

Dr. Alice Joseph Principal in Charge St. Joseph College of Teacher Education for Women, Ernakulam