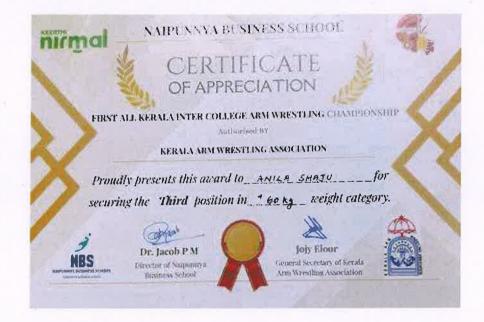

Dr. Alice Joseph Principal in Charge St. Joseph College of Teacher Education for Women, Ernakulam

21/01/23 06:09 PM

Anila Shaju (B.Ed Batch2021-2023) secured the third position in the 60+ Category Students in the All Kerala Inter College Arm wrestling Championship held on Saturday 21 January 2023 at Naipunya Business School, Karukkutty, Kerala