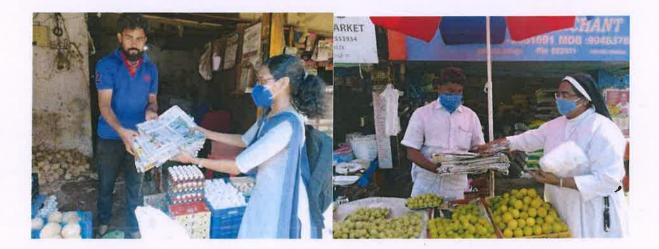

#### **Out Reach Activities – Fostering Social Responsibility**

Visit to Blind Home

Note: Captured by GPS Map Carl

Visit to Old Home

Visit to Children's Home

ice Joseph

Dr. Alice Joseph Principal in Charge St. Joseph College of Teacher Education for Women, Ernakulam -