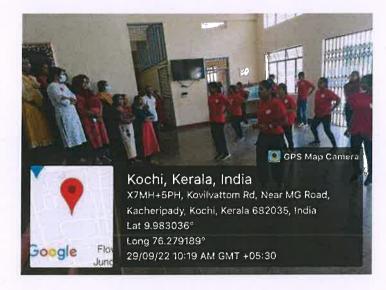

#### **Out Reach Activities – Fostering Social Responsibility**

Visit to Blind Home

Note: Captured by GPS Map Carl

Visit to Old Home

Visit to Children's Home

ice Joseph

Dr. Alice Joseph Principal in Charge St. Joseph College of Teacher Education for Women, Ernakulam -