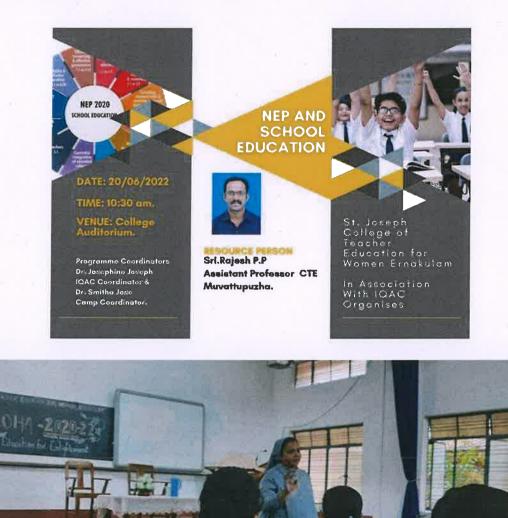

### **Invited talks**

-

ice Joseph

Dr. Alice Joseph Principal in Charge St. Joseph College of Teacher Education for Women, Ernakulam

Alice Joseph

Dr. Alice Joseph Principal in Charge St. Joseph College of Teacher Education for Women, Ernakulam