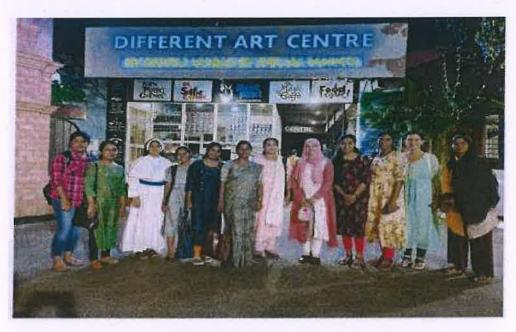

#### Visit to Anganwadi

Visit to Special School

**Visit to Special School** 

lice Joseph

Dr. Alice Joseph Principal in Charge St. Joseph College of Teacher Education for Women, Ernakulam 24

Visit to Different Art Center

Visit to Studium Learning Solutions

Alice Joseph

Dr. Alice Joseph Principal in Charge St. Joseph College of Teacher Education for Women, Ernakulam

**Interviewing a Folk Artist** 

Interviewing an Eminent Teacher