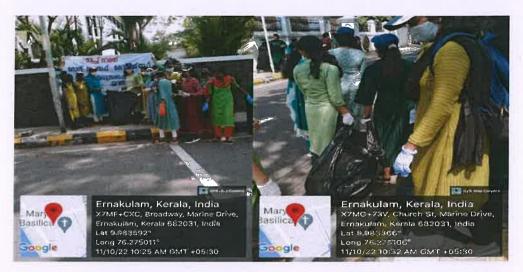

### **Campaign against Drug Abuse**

Ernakulam, Kerala, India Kalangot Towers, X7PJ+8P2, Banerji Rd, Kacheripady, Ernakulam, Kerala 682035, India Lat 9.985772° Long 76.281896° 26/10/22 03:13 PM GMT +05:30