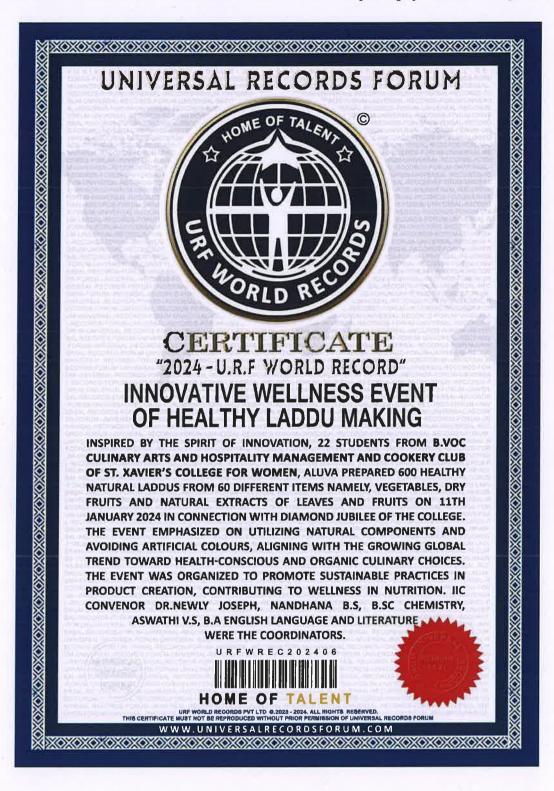

Aparna S (B.ED Batch 20202-2022) received the Best Female Singer Award in the Kerala International Short film Festival 2022

ie Joseph

Certificate Awarded to Dr Newly Joseph Alumnae (2000—2001) of the college for preparing 600 Healthy Laddus