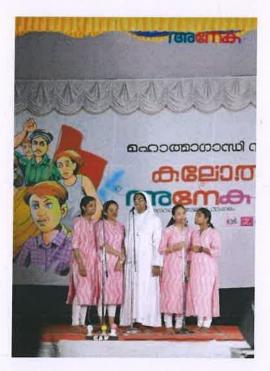

### **Campaign against Drug Abuse**

Ernakulam, Kerala, India Kalangot Towers, X7PJ+8P2, Banerji Rd, Kacheripady, Ernakulam, Kerala 682035, India Lat 9.985772° Long 76.281896° 26/10/22 03:13 PM GMT +05:30