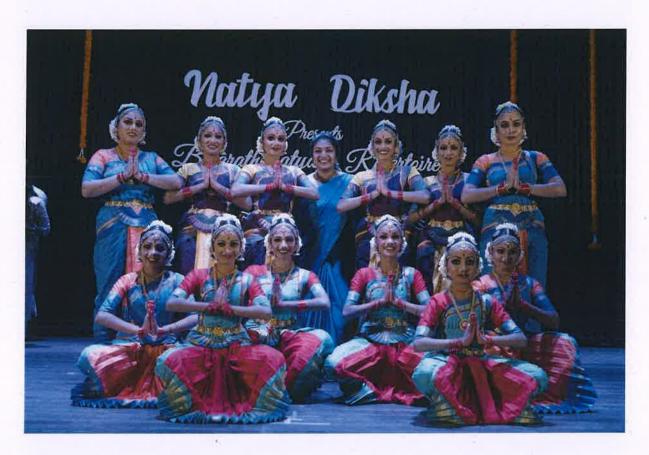

Dr. Alice Joseph Principal in Charge St. Joseph College of Teacher Education for Women, Ernakulam

Ashwathy Jugesh (B.Ed Batch 2014-2015) Dance Trainer at Natya Diksha Dance Academy,

lice Joseph

Dr. Alice Joseph Principal in Charge St. Joseph College of Teacher Education for Women, Ernakulam