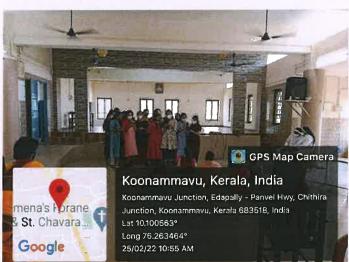

#### Visit to Anganwadi

Visit to Special School

**Visit to Special School** 

lice Joseph

Dr. Alice Joseph Principal in Charge St. Joseph College of Teacher Education for Women, Ernakulam 24

Visit to Different Art Center