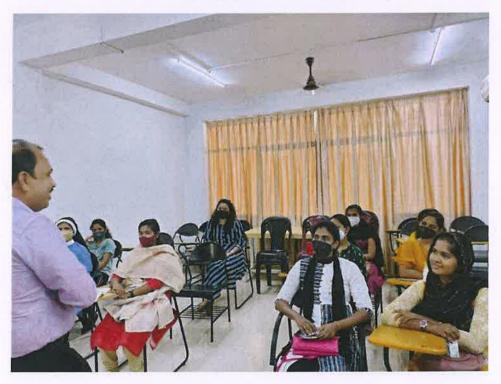

### **Invited talks**

-

ice Joseph

Dr. Alice Joseph Principal in Charge St. Joseph College of Teacher Education for Women, Ernakulam

Alice Joseph

Dr. Alice Joseph Principal in Charge St. Joseph College of Teacher Education for Women, Ernakulam