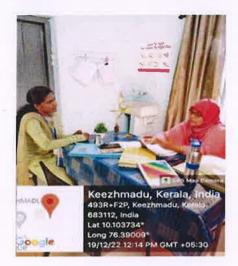

#### **Experiential Learning**

Visit to Primary Health Center

#### Visit to Anganwadi

Visit to Special School

**Visit to Special School** 

lice Joseph

Dr. Alice Joseph Principal in Charge St. Joseph College of Teacher Education for Women, Ernakulam 24

Visit to Different Art Center