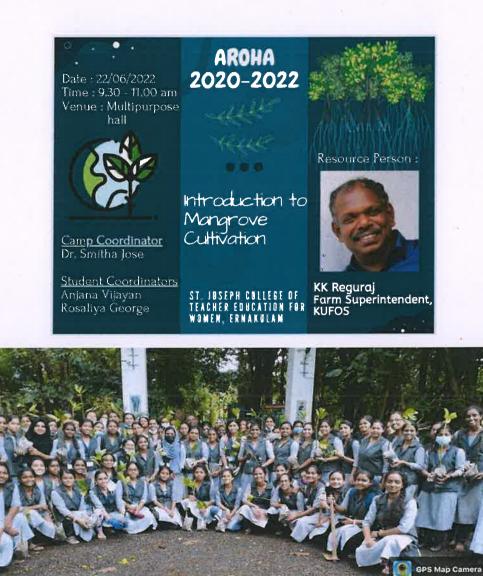

Sports day Celebration



**World Heart Day Celebration** 



#### Children's Day Celebration

oseph

Dr. Alice Joseph Principal in Charge St. Joseph College of Teacher Education for Women, Ernakulam

# Field Trips - Developing Social Skills



Visit to Indian Naval Maritime Museum, Fort Kochi





Dr. Alice Joseph Principal in Charge St. Joseph College of Teacher Education for Women, Ernakulam



- St. Joseph College of Teacher Education for Women, Ernakulam -

# Enhancing Self Control, Confidence and equipping one in Self-defense,



### Training in Kalaripayattu - Martial Art Form of Kerala



14 losebh 10 .

Dr. Alice Joseph Principal in Charge St. Joseph College of Teacher Education for Women, Ernakulam





# Aligning oneself with SDG Goals 6,7,13,14 and 15

## **Green Practises**



anam ctuary Court of Kerala Google

Kochi, Kerala, India Salim Ali Road,First Floor, Fisheries Complex, Kochi ,Kerala, India, pin, Ayyappankavu, Kochi, Kerala 682018, India Lat 9.988334° Long 76.272781° 22/06/22 11:15 AM





3

St. Joseph College of Teacher Education for Women, Ernakulam -

ģ

0.00.00.0000000

6

.......



- എറണാകുളം സെൻറ് ജോസഫ് കോളേജ് ഓഫ് ടീച്ചര് എജ്യുക്കേ ഷനിലെ വിദ്യാര്ത്ഥിനികൾ മംഗളവനത്തിൽ കണ്ടൽചെടികൾ നടു ന്നു.

# മംഗളവനത്തിൽ കണ്ടൽചെടികൾ നട്ടു

കൊപ്പി. എറണാകുളം നഗരത്തിലെ പച്ചതുര്വത്തായ മംഗളവന ഞിൽ വിദ്യാർത്ഥികൾ കണ്ടൽചെടികൾ നട്ടു. എറണാകുളം സെൻ റ് ജോസംഫ് കേരള ഫിഷറിസ് സമ്യപോന സർവ്വകലാഗാല (കു ഫോസ്) ഫാം സുപങ്ങ് കൈകരഘവ്വാജിൻറെ നേതൃത്വത്തിൽ മം ഗളവനത്തിൽ കണ്ടൽ ചെടികൾ നട്ടത്. കോളേജിൽ നടക്കുന്ന പ്ര ക്യതി പഠനക്യാമ്പിന്റെ ഭാഗമായി നടന്ന കണ്ടലുകളെ അറിയുക എ ന്ന പരിപാടിയുടെ ഭാഗമായാണ്