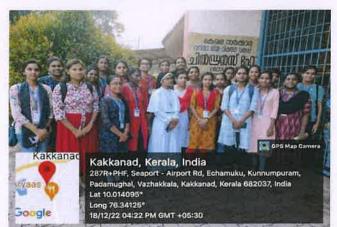

#### **Out Reach Activities – Fostering Social Responsibility**

Visit to Blind Home

Note: Captured by GPS Map Carl

Visit to Old Home

Visit to Children's Home

ice Joseph

Dr. Alice Joseph Principal in Charge St. Joseph College of Teacher Education for Women, Ernakulam -