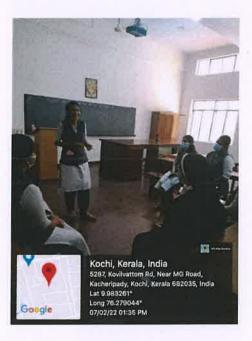

### **Invited talks**

-

ice Joseph

Dr. Alice Joseph Principal in Charge St. Joseph College of Teacher Education for Women, Ernakulam

Alice Joseph

Dr. Alice Joseph Principal in Charge St. Joseph College of Teacher Education for Women, Ernakulam