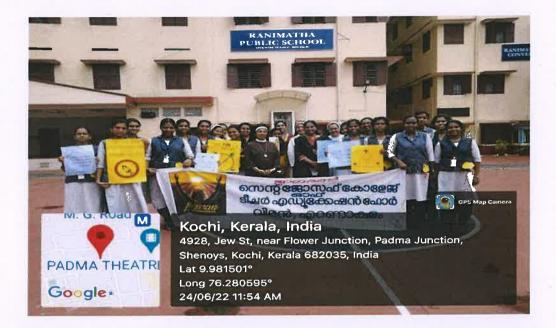

### **Campaign against Drug Abuse**

Ernakulam, Kerala, India Kalangot Towers, X7PJ+8P2, Banerji Rd, Kacheripady, Ernakulam, Kerala 682035, India Lat 9.985772° Long 76.281896° 26/10/22 03:13 PM GMT +05:30