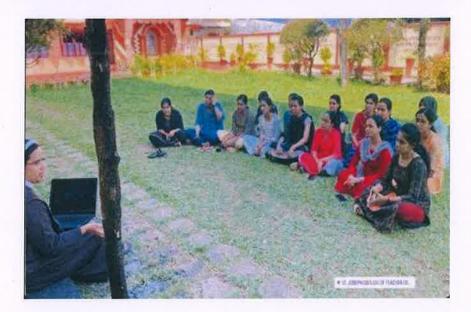

## ACADEMICS

Teaching in the lap of nature

lice Joseph

Dr. Alice Joseph Principal in Charge St. Joseph College of Teacher Education for Women, Ernakulam