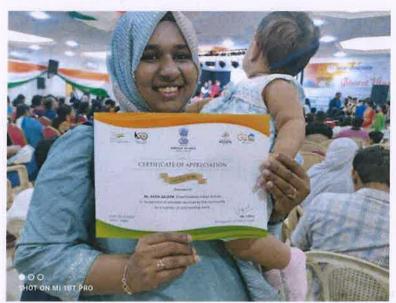

Principal in Charge St. Joseph College of Teac Education for Wor Ernakulam

Naseeha Salim (B.Ed 2015-2017), Teacher ,Shanthinikethan Indian Public School receives the Certificate of Appreciation in recognition to the valuable services rendered to the Society form the Indian Embassy in Qatar