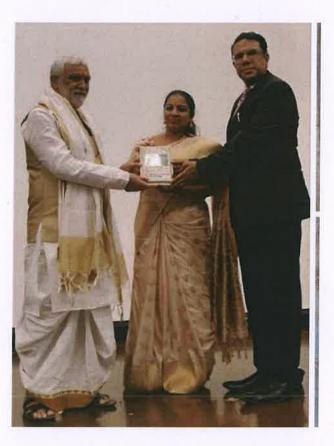

# **TA NAYATHI: SHE LEADS**

Manju M (M.Ed Batch 2015-2017 ) Receiving Global Sustainability Award from the Hon'ble Union Minister ,Mr Ashwini Choubey, at India International Centre Delhi. This is the second time in row she is receiving the award.