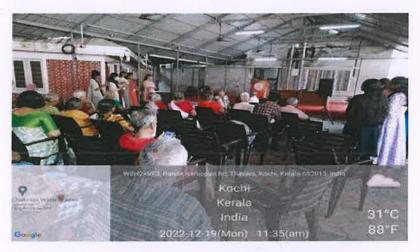

#### **Out Reach Activities – Fostering Social Responsibility**

Visit to Blind Home

Note: Captured by GPS Map Carl

Visit to Old Home

Visit to Children's Home

ice Joseph

Dr. Alice Joseph Principal in Charge St. Joseph College of Teacher Education for Women, Ernakulam -