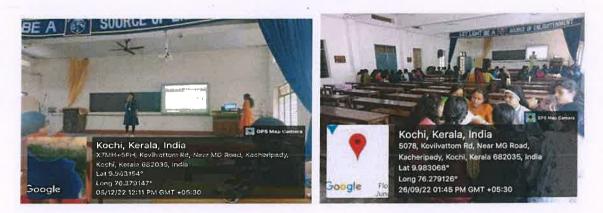

#### **Out Reach Activities – Fostering Social Responsibility**

Visit to Blind Home

Note: Captured by GPS Map Carl

Visit to Old Home

Visit to Children's Home

ice Joseph

Dr. Alice Joseph Principal in Charge St. Joseph College of Teacher Education for Women, Ernakulam -