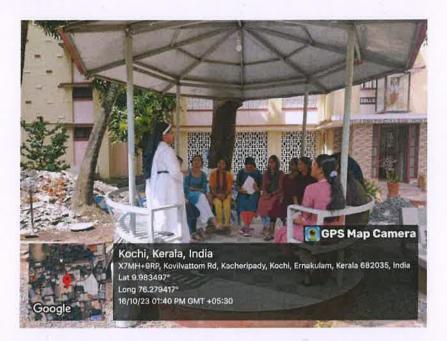

#### **Out Reach Activities – Fostering Social Responsibility**

Visit to Blind Home

Note: Captured by GPS Map Carl

Visit to Old Home

Visit to Children's Home

ice Joseph

Dr. Alice Joseph Principal in Charge St. Joseph College of Teacher Education for Women, Ernakulam -

X7MH+SPH, Kavikatiam Rd, Near MG Road, Kacheripady, Kechi, Kerala 682035, India Lat 998357\* Long 76.279157\* 21/06/22 12:31 PM

**Camp at Tribal Settlement** 

tice Joseph

Dr. Alice Joseph Principal in Charge St. Joseph College of Teacher Education for Women, Ernakulam