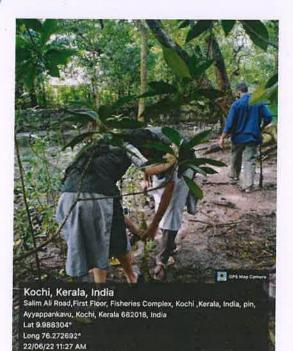

#### **Out Reach Activities – Fostering Social Responsibility**

Visit to Blind Home

Note: Captured by GPS Map Carl

Visit to Old Home

Visit to Children's Home

ice Joseph

Dr. Alice Joseph Principal in Charge St. Joseph College of Teacher Education for Women, Ernakulam -

X7MH+SPH, Kavikatiam Rd, Near MG Road, Kacheripady, Kechi, Kerala 682035, India Lat 998357\* Long 76.279157\* 21/06/22 12:31 PM

**Camp at Tribal Settlement** 

tice Joseph

Dr. Alice Joseph Principal in Charge St. Joseph College of Teacher Education for Women, Ernakulam