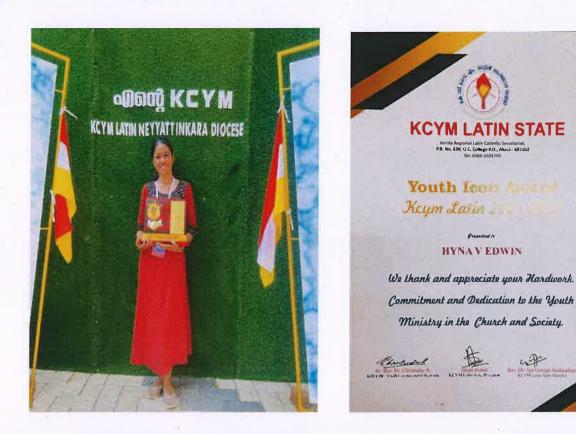

lice Joseph

Dr. Alice Joseph Principal in Charge St. Joseph College of Teacher Education for Women, Ernakulam

Hyna Edwin (B.Ed Batch 2018-2020) Received the Youth Icon Award of KCYM Latin State for her contributions to Youth Ministry in the church and Society