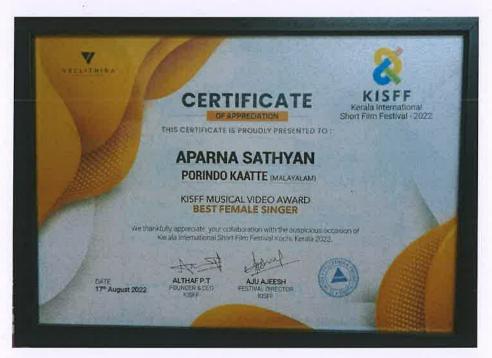

Aparna S (B.ED Batch 20202-2022) received the Best Female Singer Award in the Kerala International Short film Festival 2022

ie Joseph

Certificate Awarded to Dr Newly Joseph Alumnae (2000—2001) of the college for preparing 600 Healthy Laddus