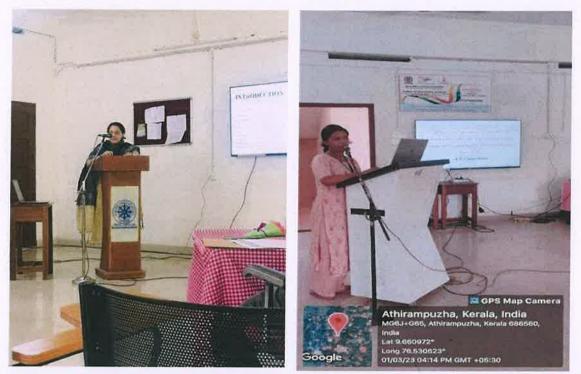

### **Invited talks**

-

ice Joseph

Dr. Alice Joseph Principal in Charge St. Joseph College of Teacher Education for Women, Ernakulam

Alice Joseph

Dr. Alice Joseph Principal in Charge St. Joseph College of Teacher Education for Women, Ernakulam