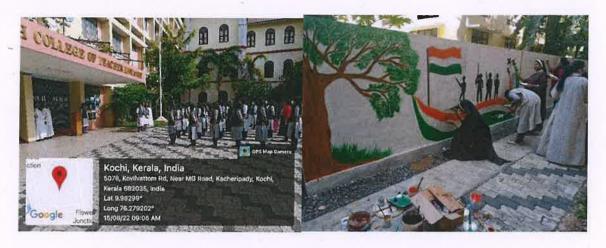

Local artist from various capacities are called in for cultural programmes

Mr. Abhijith Kannur, a renowned flute player of the locality was the chief guest for the online Onam Celebration on 25<sup>th</sup> August 2020



Dr Megha Joby Educator of Dance/Movement Therapy was called in to inaugurate the Arts Fest 2K23

ice Joseph



www.stjosephcte.in



**Food Fest** 



**Cultural Programmes** 



Alice Joseph

Dr. Alice Joseph Principal in Charge St. Joseph College of Teacher Education for Women, 32 Ernakulam

– St. Joseph College of Teacher Education for Women, Ernakulam —



#### **Onam Celebration**



**Christmas Celebration** 

ice Joseph-

Dr. Alice Joseph Principal in Charge St. Joseph College of Teacher Education for Women, Ernakulam



#### **Commemoration of Important Days**



# Independence Day Celebration Azadi Ka Amrith Mahotsav on 15/08/2022



**Republic Day Celebration** 

losebh

Dr. Alice Joseph Principal in Charge St. Joseph College of Teacher Education for Women, Ernakulam



St. Joseph College of Teacher Education for Women, Ernakulam -



#### National Sports day Celebration



**World Heart Day Celebration** 



#### Children's Day Celebration

oseph

Dr. Alice Joseph Principal in Charge St. Joseph College of Teacher Education for Women, Ernakulam

# Field Trips - Developing Social Skills



Visit to Indian Naval Maritime Museum, Fort Kochi





Dr. Alice Joseph Principal in Charge St. Joseph College of Teacher Education for Women, Ernakulam



- St. Joseph College of Teacher Education for Women, Ernakulam -

# Enhancing Self Control, Confidence a